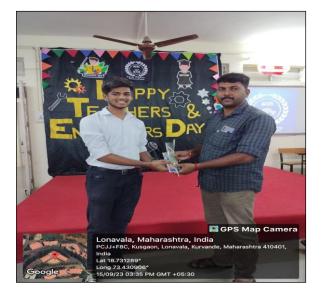

Token of Love by The Students

Appreciation Prof V S Kadam by S B Nimbekar

Gat No. 309/310, Kusgaon (Bk), off Mumbai –Pune, Expressway, Lonavala, Pune, 410401, Website : www. Sinhgad Institutes ASSOCJATJON OF COMPUTER ENGINEERING STUDENTS