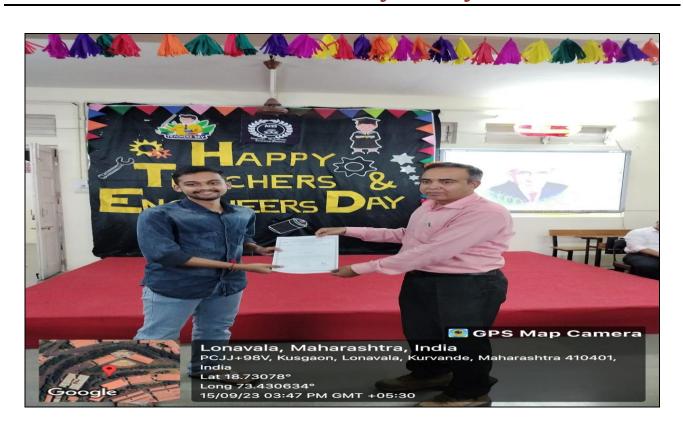

ASSOCIATION OF COMPUTER ENGINEERING STUDENTS

Appreciation of Prof N K Patil sir

Token of Love by The Students

Gat No. 309/310, Kusgaon (Bk), off Mumbai –Pune, Expressway, Lonavala, Pune, 410401, Website : www *Association of computer engineering students* 