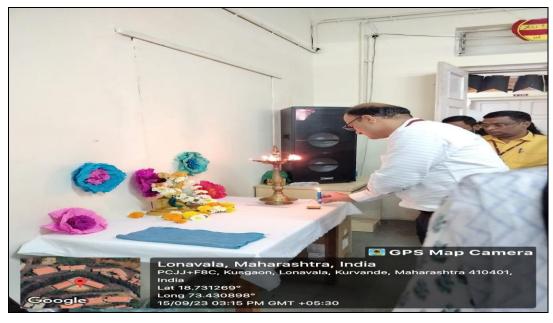

Venue: - (F-122) Comp Engg Dept.

Date: - 15/09/23

Place: - Lonavala

ASSOCJATJON OF COMPUTER ENGINEERING STUDENTS

**EVENT DESCRIPTION** 

The Department Level Teachers Day & Engineers Day Celebration Event coordinator Prof. S. B. Nimbekar and ACES President Shubham Patil, formally welcomed all the dignitaries on the dais, and students from the various parts of the division. Welcome followed by Sarasvati Pooja and welcoming the guest of Honor.

ASSOCIATION OF COMPUTER ENGINEERING STUDENTS

Sarasvati Pooja by the Hands of Dr. S D Babar

Lamp Lighting by FacultyDept Tel.:+91 2114-673490,673427Office :673355 ,673356, Telefax: 02114-278304email:hodce.sit@sinhgad.edu