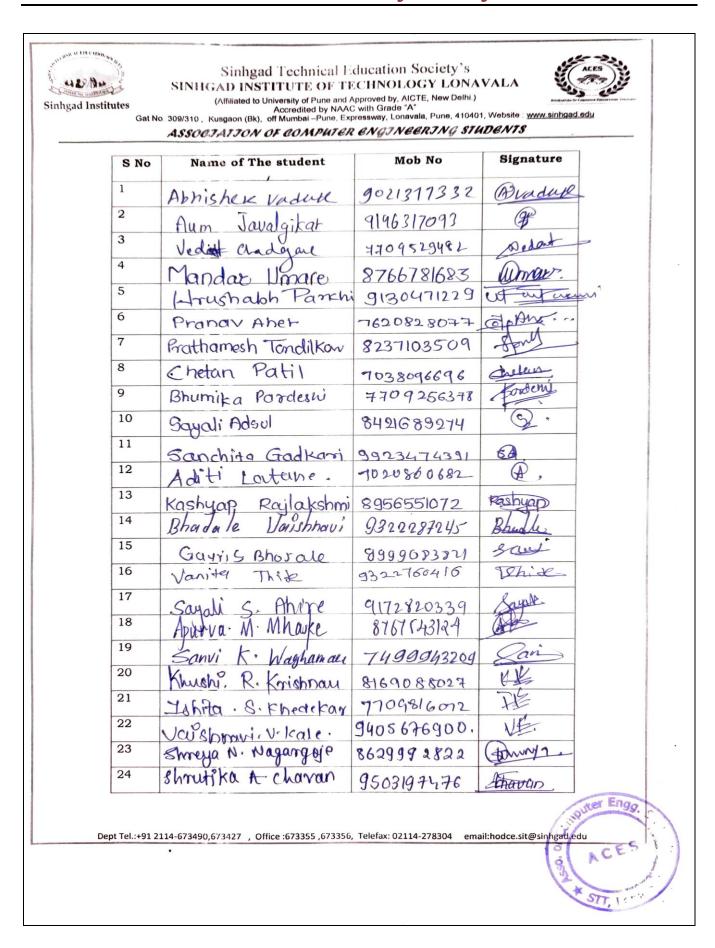

### Department Level Teachers Day & Engineers day Celebration (Computer Dept.)-2023

"Department Level Teachers Day & Engineers day Celebration" was organized by Computer Engineering Department on 15 Sept. 2023, Friday from 03:00 pm to 5:00 pm. The event was organized at F-122 CE Dept. Seminar Hall. The total no of students who attended this event were more than 64, along with faculty and students Coordinators.