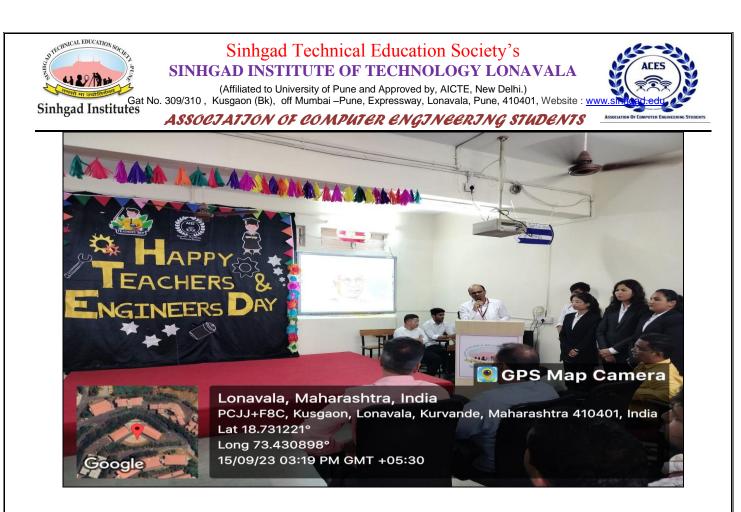

### Department Level Teachers Day & Engineers day Celebration (Computer Dept.)-2023

"Department Level Teachers Day & Engineers day Celebration" was organized by Computer Engineering Department on 15 Sept. 2023, Friday from 03:00 pm to 5:00 pm. The event was organized at F-122 CE Dept. Seminar Hall. The total no of students who attended this event were more than 64, along with faculty and students Coordinators.

#### Celebrating Teachers Day& Engineers day