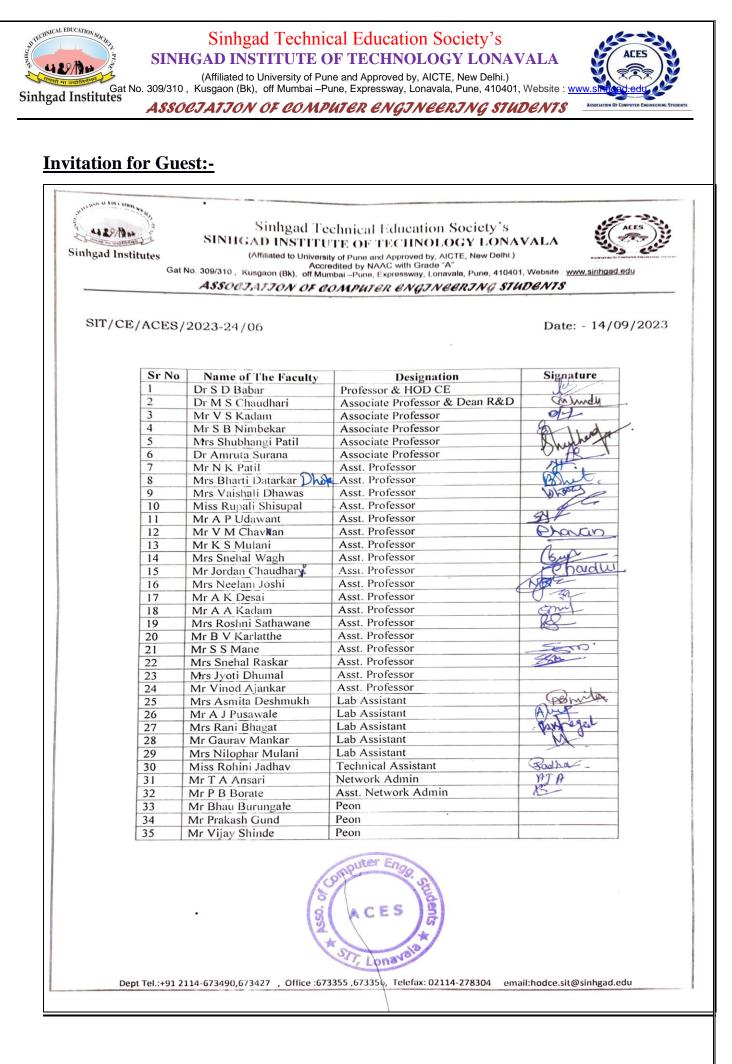

## Activity Schedule:-

| S N | Time                                    | Activity Details                                                                              |  |  |
|-----|-----------------------------------------|-----------------------------------------------------------------------------------------------|--|--|
|     |                                         | Welcome at the department[Registration]<br>Faculty Coordinator:- <i>Prof. S. B. Nimbekar</i>  |  |  |
| 1   |                                         |                                                                                               |  |  |
|     |                                         | ACES President : Shubham Patil                                                                |  |  |
|     | 15th Sep 2023<br><03.00 pm to 03.10 pm> | Welcome by Faculty Coordinator and ACES                                                       |  |  |
|     |                                         | President, Registration in the department, Arrival of                                         |  |  |
|     |                                         | the guest, Sarasvati Pooja and Inauguration by the                                            |  |  |
|     |                                         | guest.                                                                                        |  |  |
|     |                                         | <b>Program Anchor;-</b> Shruti Sonavane, Krishna<br>Jadhav,Adishree Salunke ACES team member. |  |  |
|     | 15th Sep 2023                           | Address by COMP H.O.D:- Dr. S. D. Babar                                                       |  |  |
| 2   | <03.10 pm to 03.15 pm>                  | will brief about the details about the Teachers Day &                                         |  |  |
|     |                                         | Engineers Day celebration history.                                                            |  |  |
|     |                                         | Appreciation of Prof N K Patil for completion of                                              |  |  |
| 3   | 15th Sep 2023                           | first year LLB by securing rank 3 in University and                                           |  |  |
| 3   | <03.15 pm to 03.30 pm>                  | rank 1 from Govt College of LLB.                                                              |  |  |
|     |                                         | Felicitation of Guest by Dr M S Chaudhary.                                                    |  |  |
| 4   | 15th Sep 2023<br><03.30 pm to 03.45 pm> | <b>Momento distribution , a token of Love</b> for Teachers from students.                     |  |  |
| 5   | 15th Sep 2023<br><03.45 pm to 04.00 pm> | <b>Appreciation of Teachers</b> whose subject result were good for academic year 2022-23      |  |  |