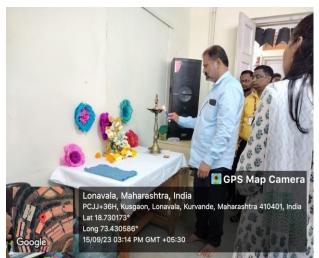

Address by Head of Dept. Dr S D Babar for Engineers Day

#### Address by Head of Dept. Dr S D Babar for Teachers Day

Dept Tel.:+91 2114-673490,673427 , Office :673355 ,673356, Telefax: 02114-278304 email:hodce.sit@sinhgad.edu

Gat No. 309/310, Kusgaon (Bk), off Mumbai –Pune, Expressway, Lonavala, Pune, 410401, Website : www. Sinhgad Institutes