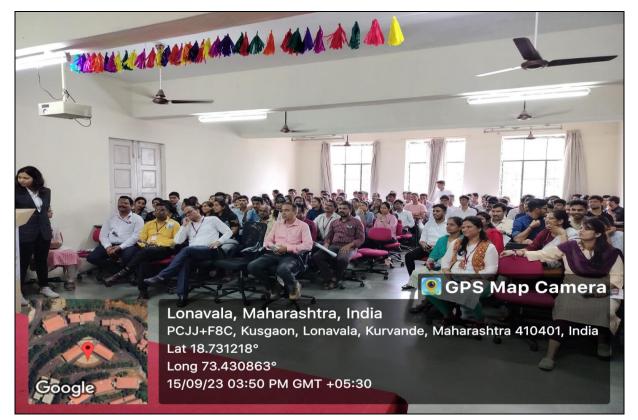

### Department Level Teachers Day & Engineers day Celebration (Computer Dept.)-2023

"Department Level Teachers Day & Engineers day Celebration" was organized by Computer Engineering Department on 15 Sept. 2023, Friday from 03:00 pm to 5:00 pm. The event was organized at F-122 CE Dept. Seminar Hall. The total no of students who attended this event were more than 64, along with faculty and students Coordinators.

Dr.S.D.Babar (Head of the Comp Department) introduced and threw light on the Teachers Day & Engineers Day history. A Teachers day & Engineers day celebration was arranged in honour of the Dr Sarvpalli Radhakrishna and Sir Mokshkundam Visveswaraya respectively 15th Sept 2023. The students of ACES along with other junior students organized it. The function began at 3 p.m. with recitation from the Sarasvati Puja. Then the students were offered floral wreaths. 68 students along with teachers & students have attended the event with fun and joy. On the auspicious day of Teachers day, teachers who give the subject result above 95% were appreciated by HOD by giving an appreciation letter. Students expressed their deep love and gratitude to the teachers for their teaching. Many teachers, students and education enthusiasts attended the event. Some students delivered their speech on behalf of the students of the College. On the auspicious day of Engineers day, students who give the subject result was good were appreciated by HOD by giving an appreciation letter. A good number of candidates also addressed the gathering. Their speeches were heart touching. Many staff has enjoyed the quiz contest organized by students for teachers, also they perform a short drama and dance performance for auditorium. Next the teachers wished the students welfare and advised them to prepare themselves to serve the nation in future. The program came to an end at about 5 p.m.