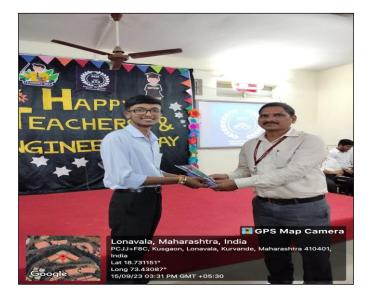

ASSOCIATION OF COMPUTER ENGINEERING STUDENTS

Appreciation of Prof N K Patil sir

Token of Love by The Students

Gat No. 309/310, Kusgaon (Bk), off Mumbai –Pune, Expressway, Lonavala, Pune, 410401, Website : www *Association of computer engineering students* 