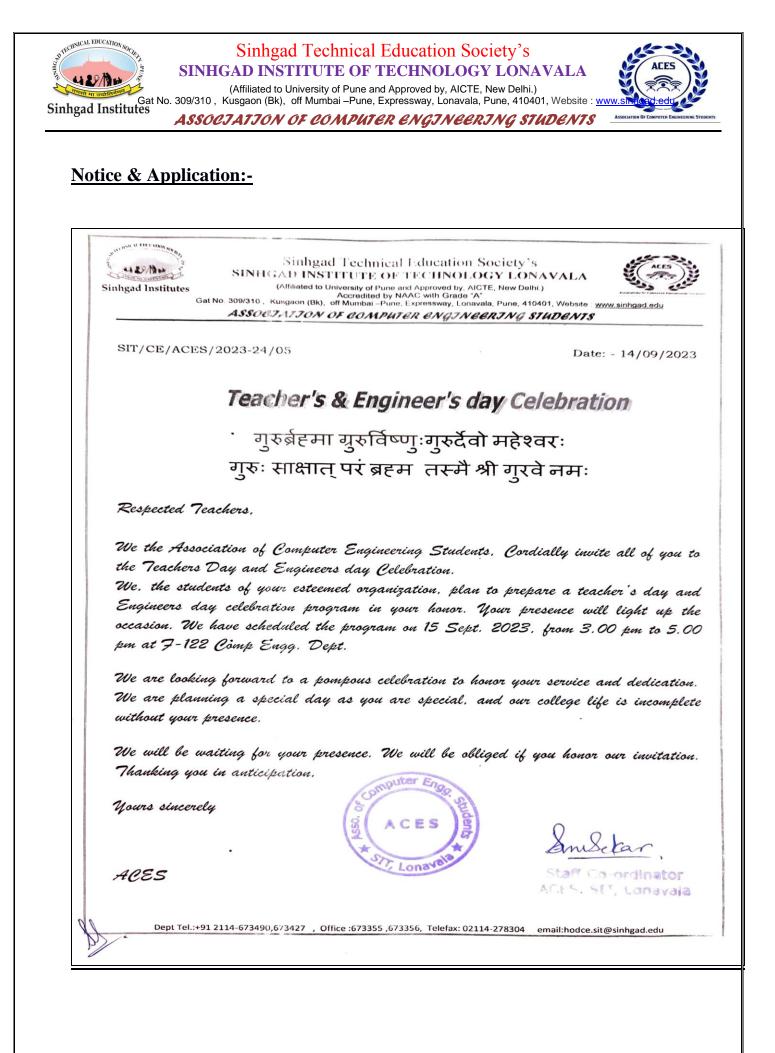

### Department Level Teachers Day & Engineers day Celebration (Computer Dept.)-2023

"Department Level Teachers Day & Engineers day Celebration" was organized by Computer Engineering Department on 15 Sept. 2023, Friday from 03:00 pm to 5:00 pm. The event was organized at F-122 CE Dept. Seminar Hall. The total no of students who attended this event were more than 64, along with faculty and students Coordinators.

## Activity Schedule:-

| S N | Time                                    | Activity Details                                                                              |  |  |
|-----|-----------------------------------------|-----------------------------------------------------------------------------------------------|--|--|
|     |                                         | Welcome at the department[Registration]<br>Faculty Coordinator:- <i>Prof. S. B. Nimbekar</i>  |  |  |
| 1   |                                         |                                                                                               |  |  |
|     |                                         | ACES President : Shubham Patil                                                                |  |  |
|     | 15th Sep 2023<br><03.00 pm to 03.10 pm> | Welcome by Faculty Coordinator and ACES                                                       |  |  |
|     |                                         | President, Registration in the department, Arrival of                                         |  |  |
|     |                                         | the guest, Sarasvati Pooja and Inauguration by the                                            |  |  |
|     |                                         | guest.                                                                                        |  |  |
|     |                                         | <b>Program Anchor;-</b> Shruti Sonavane, Krishna<br>Jadhav,Adishree Salunke ACES team member. |  |  |
|     | 15th Sep 2023                           | Address by COMP H.O.D:- Dr. S. D. Babar                                                       |  |  |
| 2   | <03.10 pm to 03.15 pm>                  | will brief about the details about the Teachers Day &                                         |  |  |
|     |                                         | Engineers Day celebration history.                                                            |  |  |
|     |                                         | Appreciation of Prof N K Patil for completion of                                              |  |  |
| 3   | 15th Sep 2023                           | first year LLB by securing rank 3 in University and                                           |  |  |
| 3   | <03.15 pm to 03.30 pm>                  | rank 1 from Govt College of LLB.                                                              |  |  |
|     |                                         | Felicitation of Guest by Dr M S Chaudhary.                                                    |  |  |
| 4   | 15th Sep 2023<br><03.30 pm to 03.45 pm> | <b>Momento distribution , a token of Love</b> for Teachers from students.                     |  |  |
| 5   | 15th Sep 2023<br><03.45 pm to 04.00 pm> | <b>Appreciation of Teachers</b> whose subject result were good for academic year 2022-23      |  |  |

| Sinhgad Institutes<br>Sinhgad Institutes<br>Sinhga |                                         |                                                                                          |  |  |  |  |  |
|--------------------------------------------------------------------------------------------------------------------------------------------------------------------------------------------------------------------------------------------------------------------------------------------------------------------------------------------------------------------------------------------------------------------------------------------------------------------------------------------------------------------------------------------------------------------------------------------------------------------------------------------------------------------------------------------------------------------------------------------------------------------------------------------------------------------------------------------------------------------------------------------------------------------------------------------------------------------------------------------------------------------------------------------------------------------------------------------------------------------------------------------------------------------------------------------------------------------------------------------------------------------------------------------------------------------------------------------------------------------------------------------------------------------------------------------------------------------------------------------------------------------------------------------------------------------------------------------------------------------------------------------------------------------------------------------------------------------------------------------------------------------------------------------------------------------------------------------------------------------------------------------------------------------------------------------------------------------------------------------------------------------------------------------------------------------------------------------------------------------------------------------------------------------------------------------------------------------------------------------------------------------------------------------------------------------------------------------|-----------------------------------------|------------------------------------------------------------------------------------------|--|--|--|--|--|
| 6                                                                                                                                                                                                                                                                                                                                                                                                                                                                                                                                                                                                                                                                                                                                                                                                                                                                                                                                                                                                                                                                                                                                                                                                                                                                                                                                                                                                                                                                                                                                                                                                                                                                                                                                                                                                                                                                                                                                                                                                                                                                                                                                                                                                                                                                                                                                          | 15th Sep 2023<br><04.00 pm to 04.15 pm> | <b>Appreciation of Students</b> whose subject result were good for academic year 2022-23 |  |  |  |  |  |
| 7                                                                                                                                                                                                                                                                                                                                                                                                                                                                                                                                                                                                                                                                                                                                                                                                                                                                                                                                                                                                                                                                                                                                                                                                                                                                                                                                                                                                                                                                                                                                                                                                                                                                                                                                                                                                                                                                                                                                                                                                                                                                                                                                                                                                                                                                                                                                          | 15th Sep 2023<br><04.15 pm to 04.30 pm> | Entertainment Program for Students & staff.<br>Drama                                     |  |  |  |  |  |
| 8                                                                                                                                                                                                                                                                                                                                                                                                                                                                                                                                                                                                                                                                                                                                                                                                                                                                                                                                                                                                                                                                                                                                                                                                                                                                                                                                                                                                                                                                                                                                                                                                                                                                                                                                                                                                                                                                                                                                                                                                                                                                                                                                                                                                                                                                                                                                          | 15th Sep 2023<br><04.30 pm to 04.45 pm> | Entertainment Program for Students & staff.<br>Dance                                     |  |  |  |  |  |
| 9                                                                                                                                                                                                                                                                                                                                                                                                                                                                                                                                                                                                                                                                                                                                                                                                                                                                                                                                                                                                                                                                                                                                                                                                                                                                                                                                                                                                                                                                                                                                                                                                                                                                                                                                                                                                                                                                                                                                                                                                                                                                                                                                                                                                                                                                                                                                          | 15th Sep 2023<br><04.45 pm to 04.55 pm> | Refreshment                                                                              |  |  |  |  |  |
| 10                                                                                                                                                                                                                                                                                                                                                                                                                                                                                                                                                                                                                                                                                                                                                                                                                                                                                                                                                                                                                                                                                                                                                                                                                                                                                                                                                                                                                                                                                                                                                                                                                                                                                                                                                                                                                                                                                                                                                                                                                                                                                                                                                                                                                                                                                                                                         | 15th Sep 2023<br><04.55 pm to 05.00 pm> | Vote of Thanks by Secretory: Mahesh Kadam                                                |  |  |  |  |  |

Venue: - (F-122) Comp Engg Dept.

Date: - 15/09/23

Place: - Lonavala

ASSOCJATJON OF COMPUTER ENGINEERING STUDENTS

**EVENT DESCRIPTION** 

The Department Level Teachers Day & Engineers Day Celebration Event coordinator Prof. S. B. Nimbekar and ACES President Shubham Patil, formally welcomed all the dignitaries on the dais, and students from the various parts of the division. Welcome followed by Sarasvati Pooja and welcoming the guest of Honor.

Dr.S.D.Babar (Head of the Comp Department) introduced and threw light on the Teachers Day & Engineers Day history. A Teachers day & Engineers day celebration was arranged in honour of the Dr Sarvpalli Radhakrishna and Sir Mokshkundam Visveswaraya respectively 15th Sept 2023. The students of ACES along with other junior students organized it. The function began at 3 p.m. with recitation from the Sarasvati Puja. Then the students were offered floral wreaths. 68 students along with teachers & students have attended the event with fun and joy. On the auspicious day of Teachers day, teachers who give the subject result above 95% were appreciated by HOD by giving an appreciation letter. Students expressed their deep love and gratitude to the teachers for their teaching. Many teachers, students and education enthusiasts attended the event. Some students delivered their speech on behalf of the students of the College. On the auspicious day of Engineers day, students who give the subject result was good were appreciated by HOD by giving an appreciation letter. A good number of candidates also addressed the gathering. Their speeches were heart touching. Many staff has enjoyed the quiz contest organized by students for teachers, also they perform a short drama and dance performance for auditorium. Next the teachers wished the students welfare and advised them to prepare themselves to serve the nation in future. The program came to an end at about 5 p.m.