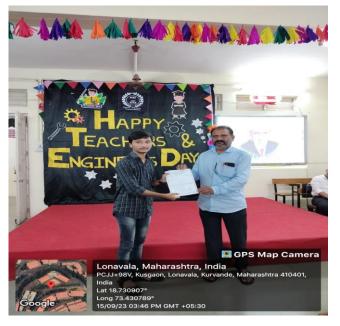

ASSOCIATION OF COMPUTER ENGINEERING STUDENTS

Appreciation of Prof N K Patil sir

Token of Love by The Students

Gat No. 309/310, Kusgaon (Bk), off Mumbai –Pune, Expressway, Lonavala, Pune, 410401, Website : www *Association of computer engineering students* 