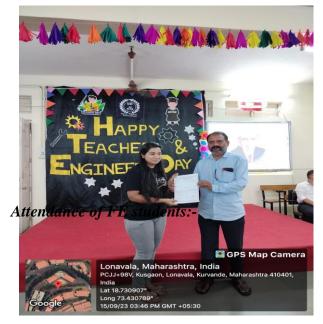

d of Dept. Dr S D Babar for Teachers Day

Dept Tel.:+91 2114-673490,673427 , Office :673355 ,673356, Telefax: 02114-278304 email:hodce.sit@sinhgad.edu





Gat No. 309/310, Kusgaon (Bk), off Mumbai –Pune, Expressway, Lonavala, Pune, 410401, Website : www. Sinhgad Institutes

ASSOCIATION OF COMPUTER ENGINEERING STUDENTS



Appreciation of Prof N K Patil sir





Token of Love by The Students





Gat No. 309/310, Kusgaon (Bk), off Mumbai –Pune, Expressway, Lonavala, Pune, 410401, Website : www *Association of computer engineering students* 





Token of Love by The Students



Appreciation Prof V S Kadam by S B Nimbekar





Gat No. 309/310, Kusgaon (Bk), off Mumbai –Pune, Expressway, Lonavala, Pune, 410401, Website : www. Sinhgad Institutes ASSOCJATJON OF COMPUTER ENGINEERING STUDENTS







Appreciation of Students Topper by the faculty





#### Sinhgad Technical Education Society's SINHGAD INSTITUTE OF TECHNOLOGY LONAVALA



(Affiliated to University of Pune and Approved by, AICTE, New Delhi.) Gat No. 309/310, Kusgaon (Bk), off Mumbai –Pune, Expressway, Lonavala, Pune, 410401, Website : www ASSOCIATION OF COMPUTER ENGINEERING STUDENTS



Dept Tel.:+91 2114-673490,673427 , Office :673355 ,673356, Telefax: 02114-278304 email:hodce.sit@sinhgad.edu



# Sinhgad Technical Education Society's SINHGAD INSTITUTE OF TECHNOLOGY LONAVALA



(Affiliated to University of Pune and Approved by, AICTE, New Delhi.) Gat No. 309/310, Kusgaon (Bk), off Mumbai –Pune, Expressway, Lonavala, Pune, 410401, Website : www Sinhgad Institutes

ASSOCIATION OF COMPUTER ENGINEERING STUDENTS



| <i>A<