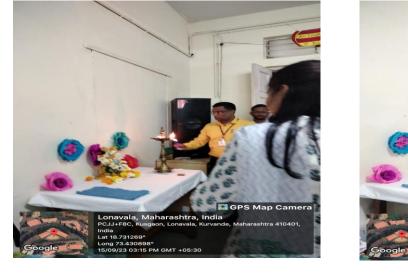

ASSOCIATION OF COMPUTER ENGINEERING STUDENTS

Sarasvati Pooja by the Hands of Dr. S D Babar

Lamp Lighting by FacultyDept Tel.:+91 2114-673490,673427Office :673355 ,673356, Telefax: 02114-278304email:hodce.sit@sinhgad.edu