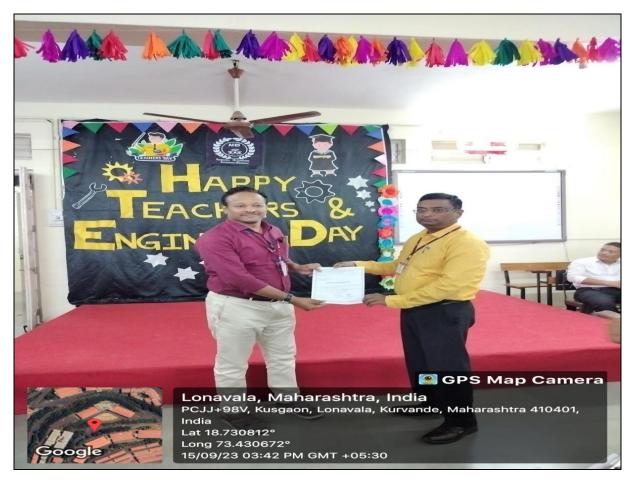

Address by Head of Dept. Dr S D Babar for Engineers Day

#### Address by Head of Dept. Dr S D Babar for Teachers Day

Dept Tel.:+91 2114-673490,673427 , Office :673355 ,673356, Telefax: 02114-278304 email:hodce.sit@sinhgad.edu

Gat No. 309/310, Kusgaon (Bk), off Mumbai –Pune, Expressway, Lonavala, Pune, 410401, Website : www. Sinhgad Institutes