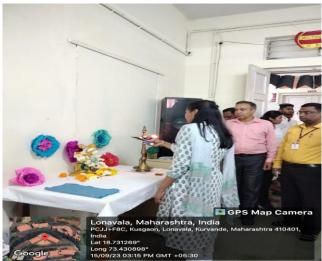

Address by Head of Dept. Dr S D Babar for Engineers Day

#### Address by Head of Dept. Dr S D Babar for Teachers Day

Dept Tel.:+91 2114-673490,673427 , Office :673355 ,673356, Telefax: 02114-278304 email:hodce.sit@sinhgad.edu

Gat No. 309/310, Kusgaon (Bk), off Mumbai –Pune, Expressway, Lonavala, Pune, 410401, Website : www. Sinhgad Institutes