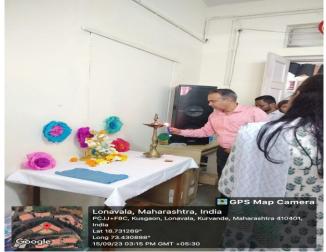

ASSOCIATION OF COMPUTER ENGINEERING STUDENTS

Sarasvati Pooja by the Hands of Dr. S D Babar

Lamp Lighting by FacultyDept Tel.:+91 2114-673490,673427Office :673355 ,673356, Telefax: 02114-278304email:hodce.sit@sinhgad.edu