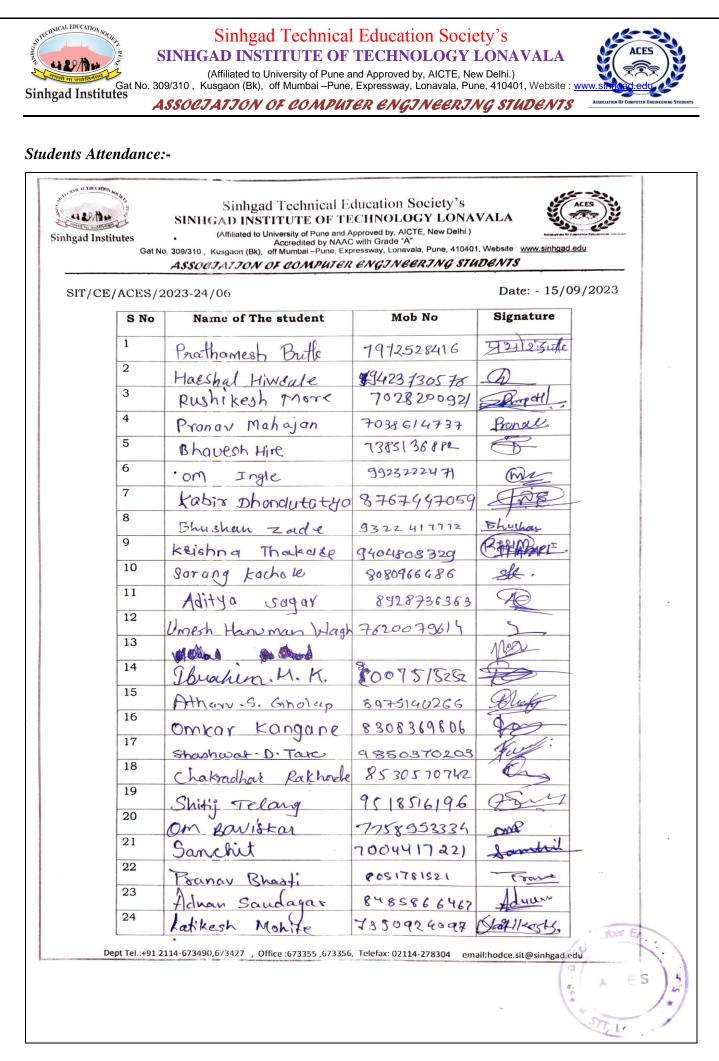

### Department Level Teachers Day & Engineers day Celebration (Computer Dept.)-2023

"Department Level Teachers Day & Engineers day Celebration" was organized by Computer Engineering Department on 15 Sept. 2023, Friday from 03:00 pm to 5:00 pm. The event was organized at F-122 CE Dept. Seminar Hall. The total no of students who attended this event were more than 64, along with faculty and students Coordinators.