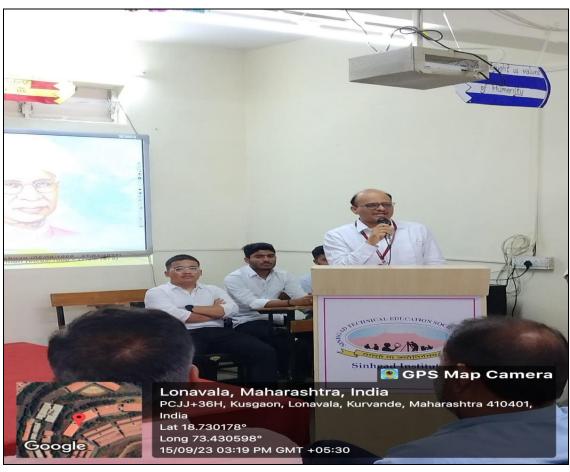

Dr.S.D.Babar (Head of the Comp Department) introduced and threw light on the Teachers Day & Engineers Day history. A Teachers day & Engineers day celebration was arranged in honour of the Dr Sarvpalli Radhakrishna and Sir Mokshkundam Visveswaraya respectively 15th Sept 2023. The students of ACES along with other junior students organized it. The function began at 3 p.m. with recitation from the Sarasvati Puja. Then the students were offered floral wreaths. 68 students along with teachers & students have attended the event with fun and joy. On the auspicious day of Teachers day, teachers who give the subject result above 95% were appreciated by HOD by giving an appreciation letter. Students expressed their deep love and gratitude to the teachers for their teaching. Many teachers, students and education enthusiasts attended the event. Some students delivered their speech on behalf of the students of the College. On the auspicious day of Engineers day, students who give the subject result was good were appreciated by HOD by giving an appreciation letter. A good number of candidates also addressed the gathering. Their speeches were heart touching. Many staff has enjoyed the quiz contest organized by students for teachers, also they perform a short drama and dance performance for auditorium. Next the teachers wished the students welfare and advised them to prepare themselves to serve the nation in future. The program came to an end at about 5 p.m.

Address by Head of Dept. Dr S D Babar for Engineers Day

#### Address by Head of Dept. Dr S D Babar for Teachers Day

Dept Tel.:+91 2114-673490,673427 , Office :673355 ,673356, Telefax: 02114-278304 email:hodce.sit@sinhgad.edu

Gat No. 309/310, Kusgaon (Bk), off Mumbai –Pune, Expressway, Lonavala, Pune, 410401, Website : www. Sinhgad Institutes