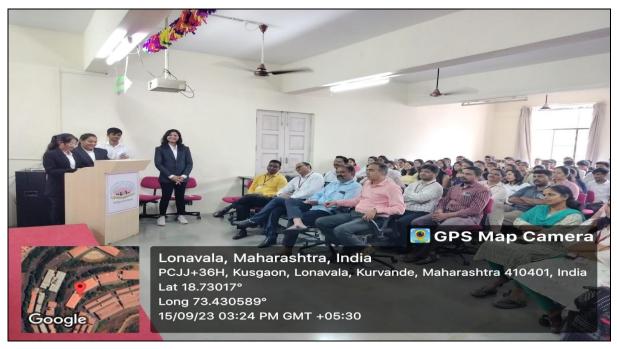

### Department Level Teachers Day & Engineers day Celebration (Computer Dept.)-2023

"Department Level Teachers Day & Engineers day Celebration" was organized by Computer Engineering Department on 15 Sept. 2023, Friday from 03:00 pm to 5:00 pm. The event was organized at F-122 CE Dept. Seminar Hall. The total no of students who attended this event were more than 64, along with faculty and students Coordinators.

Venue: - (F-122) Comp Engg Dept.

Date: - 15/09/23

Place: - Lonavala

ASSOCJATJON OF COMPUTER ENGINEERING STUDENTS

**EVENT DESCRIPTION** 

The Department Level Teachers Day & Engineers Day Celebration Event coordinator Prof. S. B. Nimbekar and ACES President Shubham Patil, formally welcomed all the dignitaries on the dais, and students from the various parts of the division. Welcome followed by Sarasvati Pooja and welcoming the guest of Honor.

#### Welcome speech by Shruti Sonawane a Program anchor