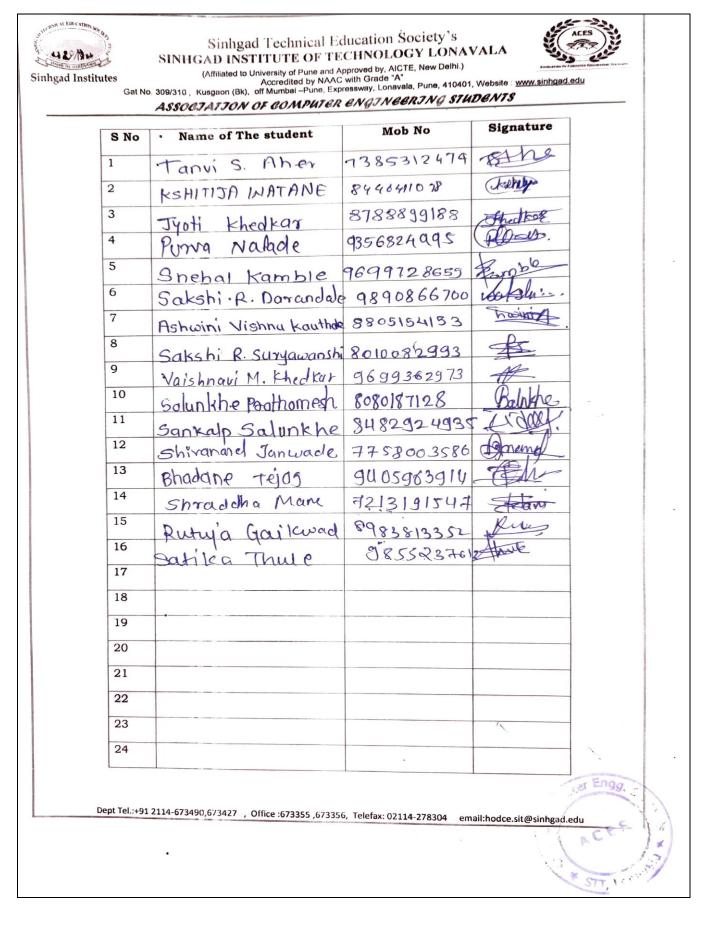

DENTS







Appreciation of Students Topper by the faculty





#### Sinhgad Technical Education Society's SINHGAD INSTITUTE OF TECHNOLOGY LONAVALA



(Affiliated to University of Pune and Approved by, AICTE, New Delhi.) Gat No. 309/310, Kusgaon (Bk), off Mumbai –Pune, Expressway, Lonavala, Pune, 410401, Website : www ASSOCIATION OF COMPUTER ENGINEERING STUDENTS



Dept Tel.:+91 2114-673490,673427 , Office :673355 ,673356, Telefax: 02114-278304 email:hodce.sit@sinhgad.edu



# Sinhgad Technical Education Society's SINHGAD INSTITUTE OF TECHNOLOGY LONAVALA



(Affiliated to University of Pune and Approved by, AICTE, New Delhi.) Gat No. 309/310, Kusgaon (Bk), off Mumbai –Pune, Expressway, Lonavala, Pune, 410401, Website : www Sinhgad Institutes

ASSOCIATION OF COMPUTER ENGINEERING STUDENTS



| <i>A</i> 30                  | SOCJ F    | 1730Л                | OF C                         | ОМРИ                                                | ITER E                                            | NGJNEERJNG                                                                                              | STUDENTS ASSOCIATION OF COMPUTER EXILAT           |
|------------------------------|-----------|----------------------|------------------------------|-----------------------------------------------------|---------------------------------------------------|---------------------------------------------------------------------------------------------------------|---------------------------------------------------|
| lback:-                      |           |                      |