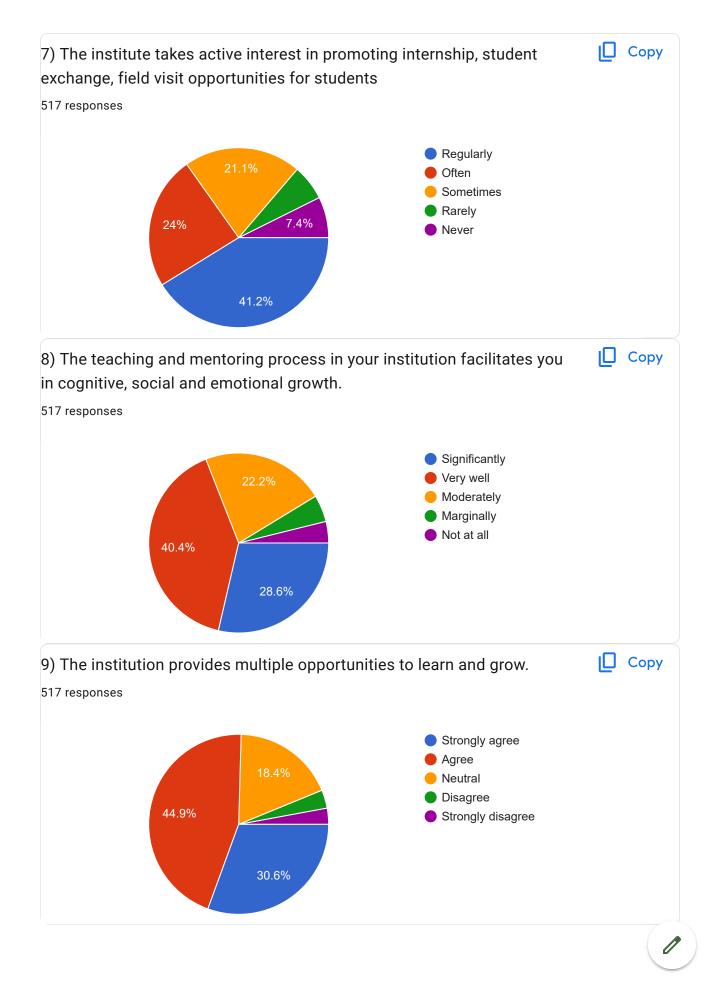

6 of 14







| 21)Any other-Comment                                                                                                                                                                                                                                                                                                                                |   |
|-----------------------------------------------------------------------------------------------------------------------------------------------------------------------------------------------------------------------------------------------------------------------------------------------------------------------------------------------------|---|
| 246 responses