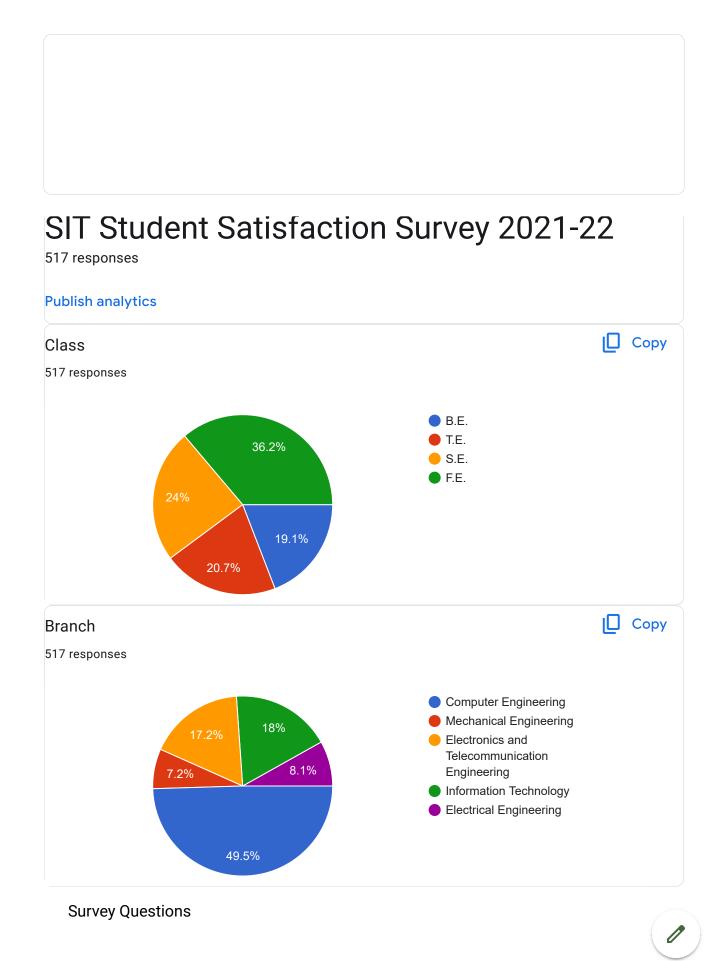

6 of 14







| 21)Any other-Comment                                                                                                                                                                                                                                                                                                                                |   |
|-----------------------------------------------------------------------------------------------------------------------------------------------------------------------------------------------------------------------------------------------------------------------------------------------------------------------------------------------------|---|
| 246 responses