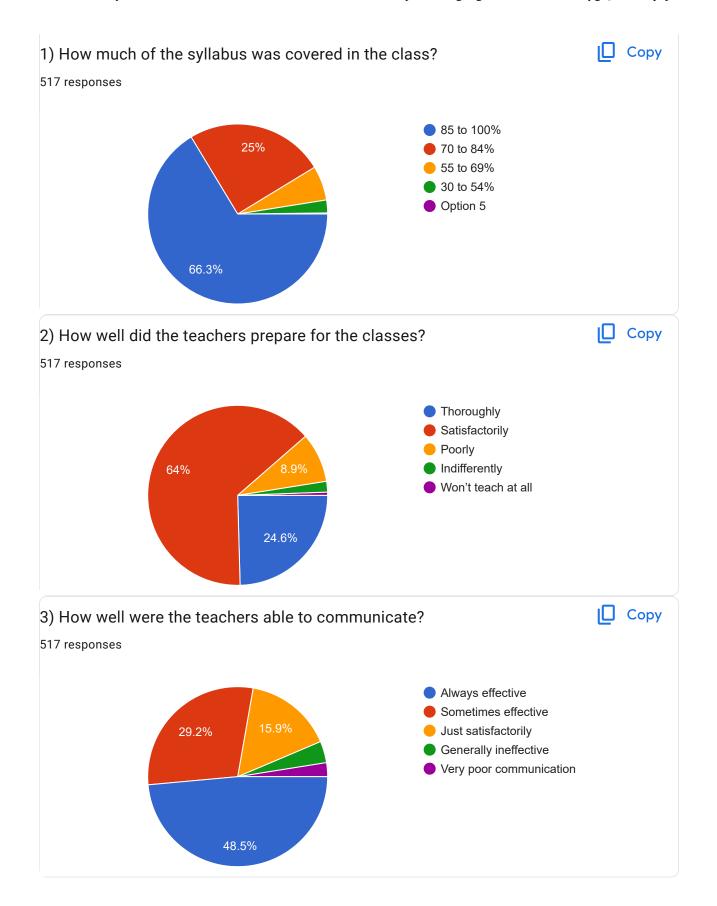

6 of 14







| 21)Any other-Comment                                                                                                                                                                                                                                                                                                                                |   |
|-----------------------------------------------------------------------------------------------------------------------------------------------------------------------------------------------------------------------------------------------------------------------------------------------------------------------------------------------------|---|
| 246 responses