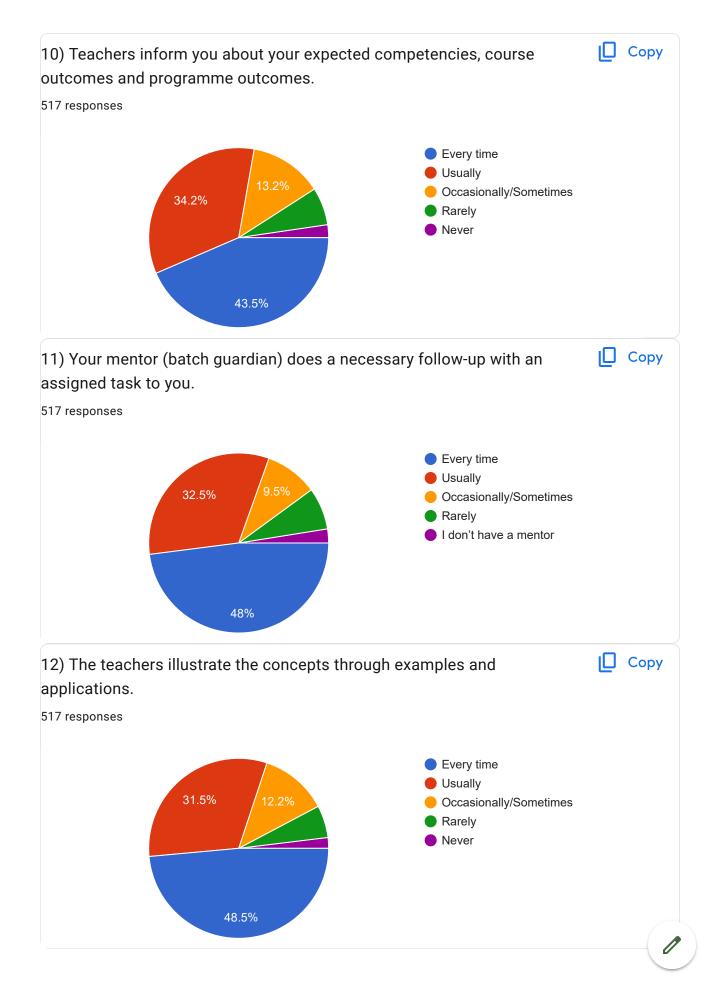

6 of 14







| 21)Any other-Comment                                                                                                                                                                                                                                                                                                                                |   |
|-----------------------------------------------------------------------------------------------------------------------------------------------------------------------------------------------------------------------------------------------------------------------------------------------------------------------------------------------------|---|
| 246 responses