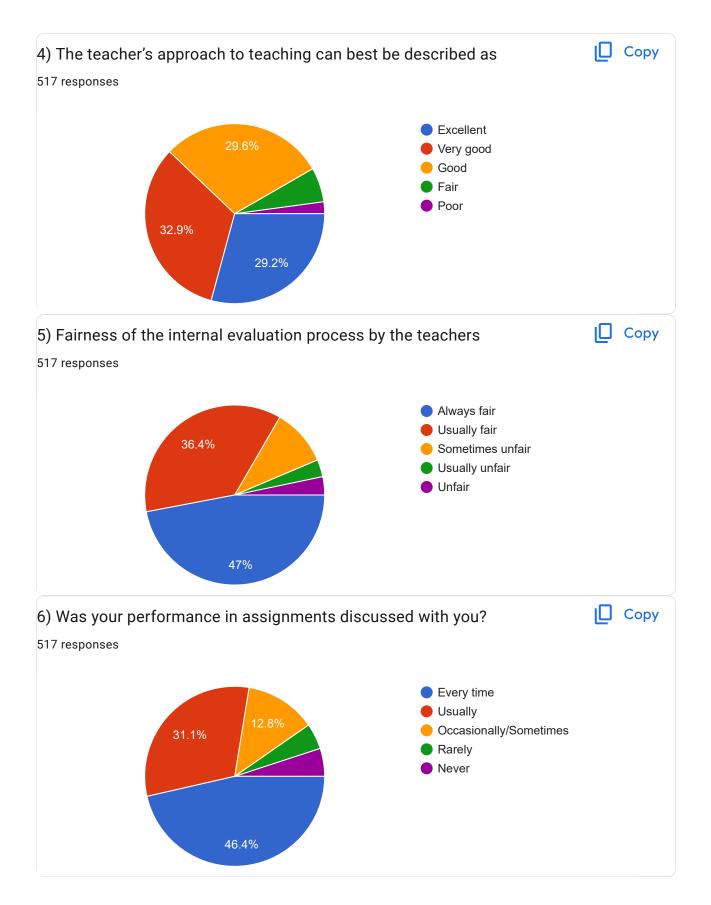

6 of 14







| 21)Any other-Comment                                                                                                                                                                                                                                                                                                                                |   |
|-----------------------------------------------------------------------------------------------------------------------------------------------------------------------------------------------------------------------------------------------------------------------------------------------------------------------------------------------------|---|
| 246 responses