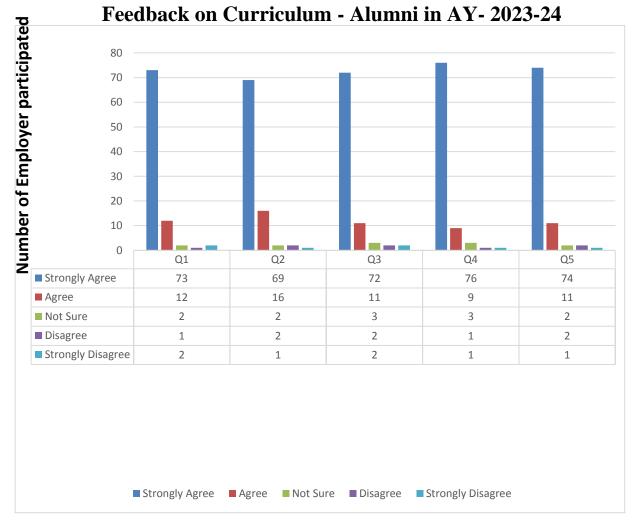

## 4. Alumni Feedback Analysis AY 2023-24 Attributes used for feedback:

- 1. Did the subject / course help in developing you personality?
- 2. Electives offered are in relation to the technological advancements in industry?
- 3. Did the syllabus create any interest to pursue post-graduation / research in the particular subject?
- 4. Relevance of content of courses in your job?
- 5. Did Curriculum meet prerequisite and basic knowledge required for the job?
- 6. Ability of the curriculum to foster entrepreneurship?

## Total Number of Alumni Participated= 90