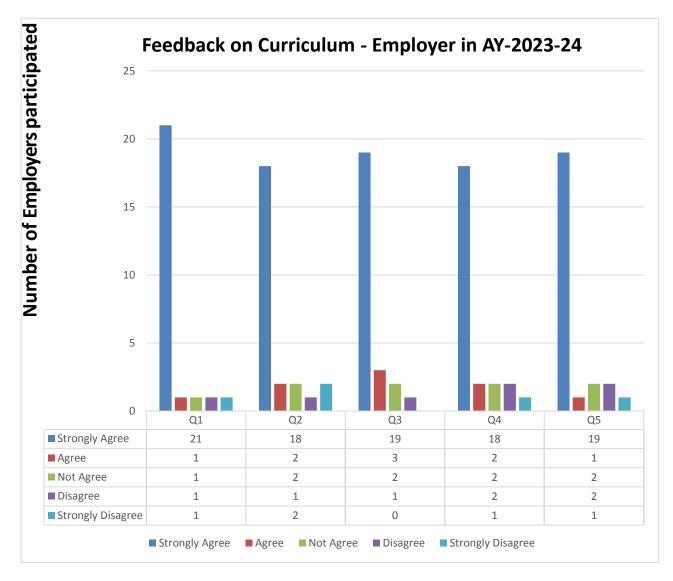

## 3. Employer Feedback Analysis AY 2023-24 Attributes used for feedback:

- 1. Current curriculum caters the need of industry.
- 2. Curriculum structure & contents help to enhance employability skills.
- 3. Curriculum has a good balance of theory and practical.
- 4. Curriculum bridges the gap between industry and academic.
- 5. Curriculum contents are helpful for development of professional ethics, lifelong learning skills, team building, leadership qualities and environmental awareness.

## **Total Number of Employer Participated=25**