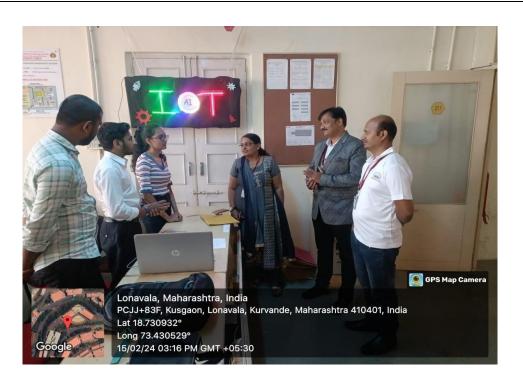

|
| Students             | 42                                                                |
| participants         |                                                                   |
| Faculty              | 5                                                                 |
| participants         |                                                                   |
| Total                | 47                                                                |
| <b>Participants</b>  |                                                                   |

### **GLIMPSES OF THE EVENT**



### **Inauguration by Dr. S D Babar Vice Principal**



Felicitation of Judge by Dr. R. V. Babar HOD IT



### Evaluation of Project by Judge Dr. Vijaya Rajeshwarkar



Evaluation of Project by Judge Dr. Vijaya Rajeshwarkar



### **Prize Distribution (Winner)**



### **Prize Distribution (Runner Up)**

### Winner details (First prize)

Name:- Uday Agale

Prashant Raosaheb Jadhav Yash Sandeep Bhagyawant Gaurang Vipul Sonawane

College & Department:- Zeal College of Engg, Pune

Mobile no. mail id:- 93229 31455, udayagale301@gmail.com

### Winner details (Runner up)

Name:- Omkar Sawant

Sadashiv Jadhav

&

Umesh Kumbhar

Aditya Dayaram Mahale Shashikant Dhanraj Sapkal

Vivek Pramod Rade

College & Department: - SIT, Lonavala

Mobile no. mail id:- 77098 78260, omkarsawant0034@gmail.com

### PARTICIPANT ATTENDANCE SHEET

# Sinhgad Institute Of Technology...onavala TechTonic-2024

IT Department

**IOT Project Competition** 

## **Attendance and Evaluation