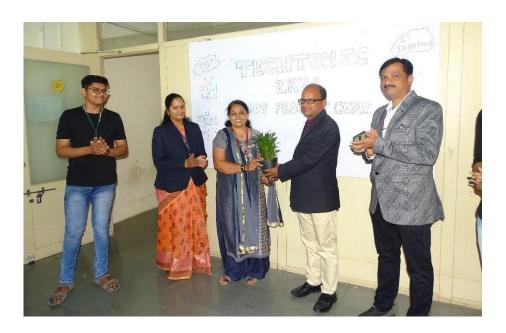

### **Inauguration by Dr. S D Babar Vice Principal**

Felicitation of Judge by Dr. R. V. Babar HOD IT

The Judge for event were Dr. Vijaya Rajeshwarkar Asst. Prof.(E&TC). Felicitation is by Dr. R. V. Babar HOD IT.