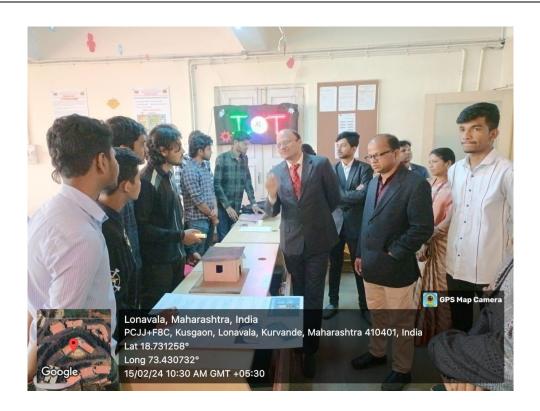

### Evaluation of Project by Judge Dr. Vijaya Rajeshwarkar

Evaluation of Project by Judge Dr. Vijaya Rajeshwarkar

### **SUMMARY:-**

The event "IOT Project Competition" organized by IT Department was started at 10:00 AM on 15/02/2024 Thursday. The event was organized at DBMS Lab. There were 22 participants, from which STES participants were 18, the Non STES participants from Savitribai Phule Pune University were 03 and from other universities were 01.

The Judge for event were Dr. Vijaya Rajeshwarkar Asst. Prof.(E&TC). Felicitation is by Dr. R. V. Babar HOD IT.