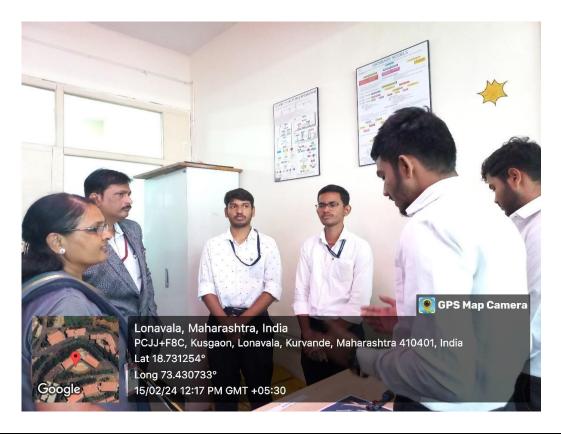

|
|                      |                                                                   |
| Students             | 42                                                                |
| participants         |                                                                   |
| Faculty              | 5                                                                 |
| participants         |                                                                   |
| Total                | 47                                                                |
| <b>Participants</b>  |                                                                   |

### **GLIMPSES OF THE EVENT**



### **Inauguration by Dr. S D Babar Vice Principal**



Felicitation of Judge by Dr. R. V. Babar HOD IT



### Evaluation of Project by Judge Dr. Vijaya Rajeshwarkar



Evaluation of Project by Judge Dr. Vijaya Rajeshwarkar



### **Prize Distribution (Winner)**



### **Prize Distribution (Runner Up)**

### Winner details (First prize)

Name:- Uday Agale

Prashant Raosaheb Jadhav Yash Sandeep Bhagyawant Gaurang Vipul Sonawane

College & Department:- Zeal College of Engg, Pune

Mobile no. mail id:- 93229 31455, udayagale301@gmail.com

### Winner details (Runner up)

Name:- Omkar Sawant

Sadashiv Jadhav

&

Umesh Kumbhar

Aditya Dayaram Mahale Shashikant Dhanraj Sapkal

Vivek Pramod Rade

College & Department: - SIT, Lonavala

Mobile no. mail id:- 77098 78260, omkarsawant0034@gmail.com

### PARTICIPANT ATTENDANCE SHEET

# Sinhgad Institute Of Technology...onavala TechTonic-2024

IT Department