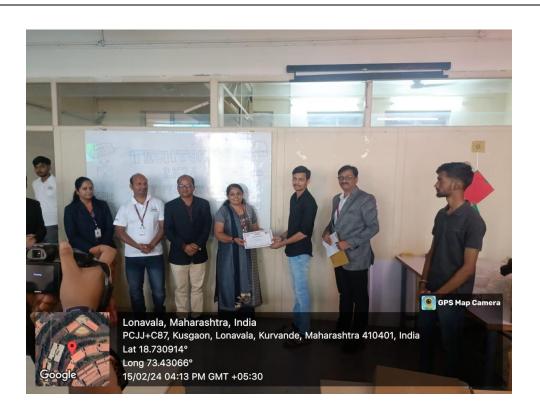

### **Prize Distribution (Winner)**

### Winner details (First prize)

Name:- Uday Agale

Prashant Raosaheb Jadhav Yash Sandeep Bhagyawant Gaurang Vipul Sonawane

College & Department:- Zeal College of Engg, Pune

Mobile no. mail id:- 93229 31455, udayagale301@gmail.com