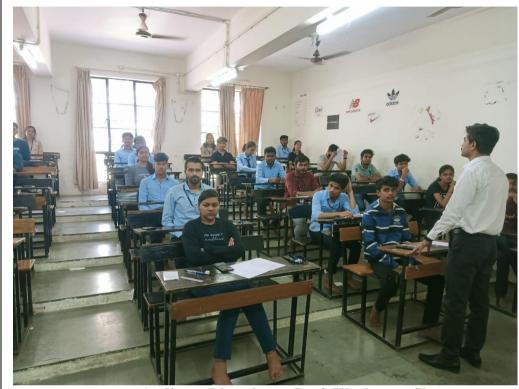

### Photograph 2

Prof. Waghmare sir intoducting the students to the speaker of the seminar

# Photograph 3

Audience Listening to Prof. Waghmare Sir