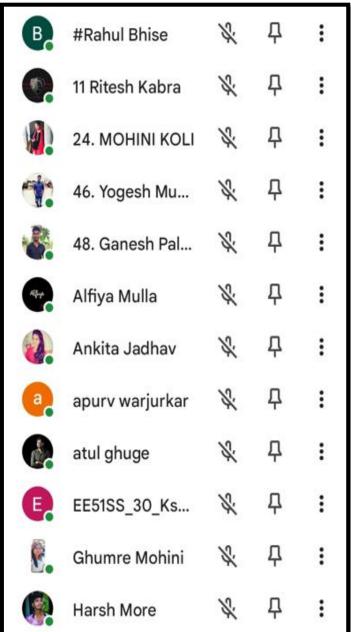

# **Event Attendance**

# **Department of Electrical Engineering**

|    | Himali Kolhe     | 1%  | Д | : |
|----|------------------|-----|---|---|
| I. | Isa Thote EE2_58 | 12. | Д | : |
| m  | mahesh bansode   | 1%  | Ф | : |
| M. | Manish Bhavsar   | 1%  | Д | : |
|    | Mohit Mahajan    | 1%  | Д | : |
|    | Nikita Suryvan   | 1%  | Д | : |
|    | Omkar Biradar    | 1%  | Д | : |
| P  | Omkar Pendhare   | 1%  | Д | : |
| P  | Pankaj Kadam     | 1%  | Д | : |
| P  | Pavan chaudhari  | 1%  | Д | : |
| P  | pooja chaudhari  | 1%  | Д | : |
| S  | Sahil Jadhav     | 12. | Д | : |
|    | sainath gije     | 1%  | Д | : |