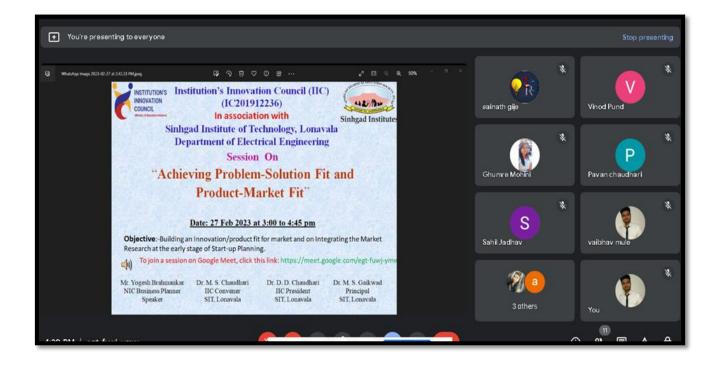

# Institution's Innovation Council (IIC) (IC201912236)

Sinhgad Institute

In association with

Sinhgad Institute of Technology, Lonavala Department of Electrical Engineering

Session On

"Achieving Problem-Solution Fit and Product-Market Fit"

Date: 27 Feb 2023 at 3:00 to 4:45 pm

**Objective**:-Building an Innovation/product fit for market and on Integrating the Market Research at the early stage of Start-up Planning.

To join a session on Google Meet, click this link: https://meet.google.com/egt-fuwj-ymv

Mr. Yogesh Brahmankar NIC Business Planner Speaker Dr. M. S. Chaudhari IIC Convener SIT, Lonavala

Dr. D. D. Chaudhari IIC President SIT, Lonavala Dr. M. S. Gaikwad Principal SIT, Lonavala