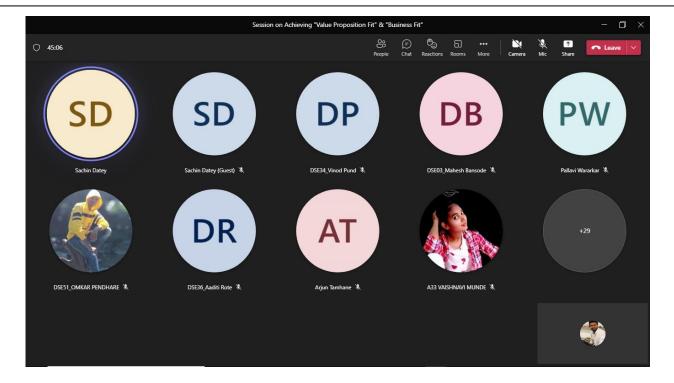

an in-depth knowledge of their customers,

Email ID: hod.electrical.sit@sinhgad.edu , Ph. No. 02114 673450



# SINHGAD INSTITUTE OF TECHNOLOGY

(Affiliated to SPPU Pune and Approved by, AICTE, New Delhi.) Gat No. 309/310 ,Kusgaon (Bk), off Mumbai –Pune, Expressway.

Lonavala, Pune, 410401, Website: sit.sinhgad.edu



### **Department of Electrical Engineering**

### The Photos of the event







# SINHGAD INSTITUTE OF TECHNOLOGY

(Affiliated to SPPU Pune and Approved by, AICTE, New Delhi.)
Gat No. 309/310 ,Kusgaon (Bk), off Mumbai –Pune, Expressway.

Lonavala, Pune, 410401, Website: sit.sinhgad.edu

### **Department of Electrical Engineering**









# SINHGAD INSTITUTE OF TECHNOLOGY



Lonavala, Pune, 410401, Website : sit.sinhgad.edu

### **Department of Electrical Engineering**







HOD

Department of Electrical Engineering