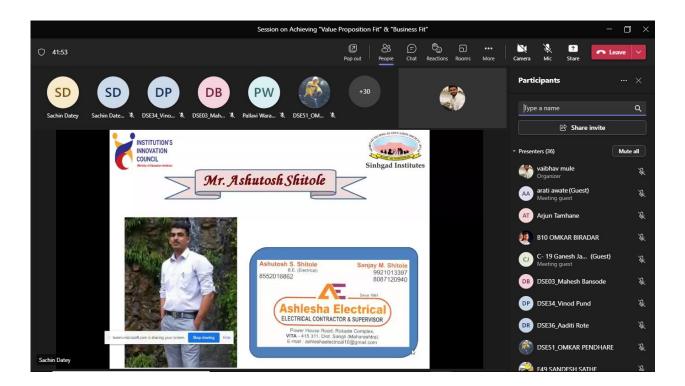

### The Photos of the event

**Objective: -** To assist you in designing great Value Propositions that match your Customer's needs and jobs-to-be-done and helps them solve their problems

**Resource person: -** Mr. Ashutosh Shitole, Founder of Ashlesha Electricals