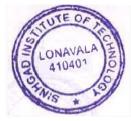

## D. Alumni Feedback Analysis AY 2022-23

#### Attributes used for feedback:

- 1. Did the subject / course help in developing you personality?
- 2. Electives offered are in relation to the technological advancements in industry?
- 3. Did the syllabus create any interest to pursue post-graduation / research in the particular subject?
- 4. Relevance of content of courses in your job?
- 5. Did Curriculum meet prerequisite and basic knowledge required for the job?
- 6. Ability of the curriculum to foster entrepreneurship?

## **Total Number of Alumni Participated=87**