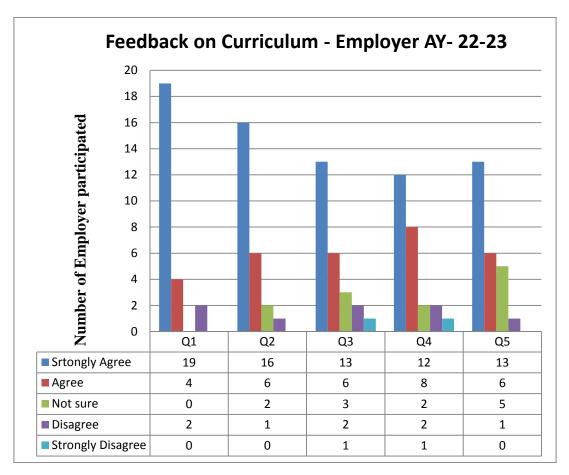

## C. Employer Feedback Analysis AY 2022-23

## Attributes used for feedback:

- 1. Current curriculum caters the need of industry
- 2. Curriculum structure & contents help to enhance employability skills
- 3. Curriculum has a good balance of theory and practical.
- 4. Curriculum bridges the gap between industry and academic.
- 5. Curriculum contents are helpful for development of professional ethics, lifelong learning skills, team building, leadership qualities and environmental awareness.

## **Total Number of Employer Participated=22**