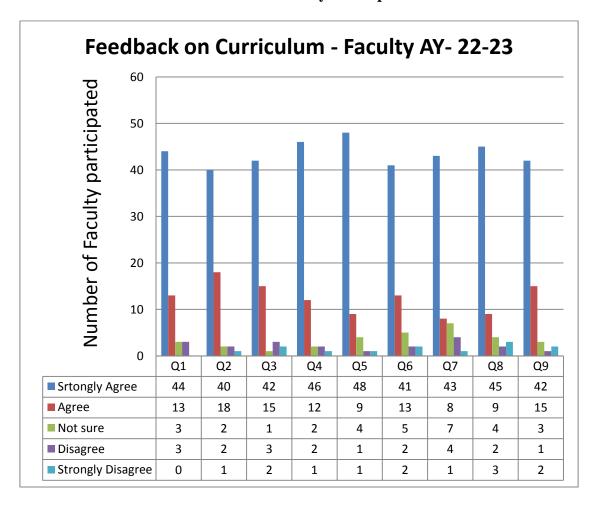

# B. Faculty Feedback Analysis AY 2022-23

#### **Attributes used for feedback:**

- 1. The learning objectives are clear and appropriate to the curriculum
- 2. The syllabus is well organized and suitable to the curriculum
- 3. Are the program outcomes, program specific outcomes and course outcomes of the syllabi is well defined
- 4. The text Books/Reference Books are as per the requirement of curriculum
- 5. The system followed by the University Design and development of curriculum is effective.
- 6. There is a provision to update curriculum time to time.
- 7. Time framework of the syllabus during the semester
- 8. Does the curriculum reflects good balance between theory and practical's
- 9. Suitability of curriculum for both slow and fast learners

### **Total Number of Faculty Participated=63**