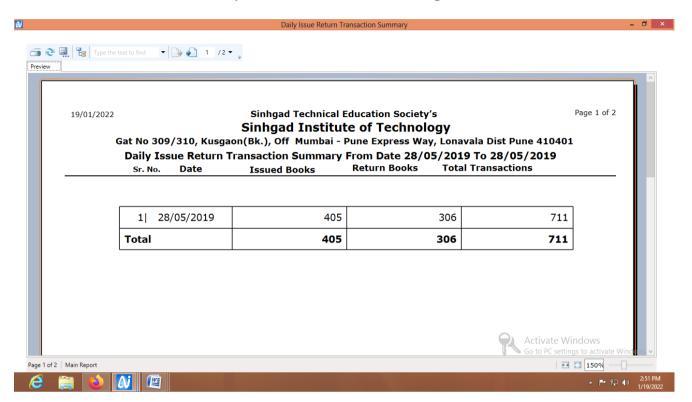

### **Daily Issue and Returned Data reports**

### Weekly Issue and Return Transaction Report