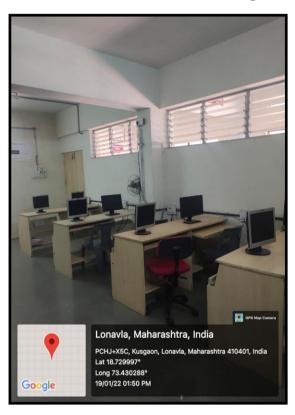

STITUTE OF TECHNOLOGY

(Affiliated to Savitribai Phule Pune University, Pune & Approved by AICTE)

Gat No. 309/310, off Mumbai Pune Expressway Kusgaon (Bk), Lonavala Pune – 410401 Website: sit.sinhgad.edu

## **Library Geo-tagged photos**



## **Central Library**





# SINHGAD INSTITUTE OF TECHNOLOGY

(Affiliated to Savitribai Phule Pune University, Pune & Approved by AICTE)

Gat No. 309/310, off Mumbai Pune Expressway Kusgaon (Bk), Lonavala Pune – 410401 Website: sit.sinhgad.edu

### **Reference Section**



**Circulation & Stacking Section** 





# SINHGAD INSTITUTE OF TECHNOLOGY

(Affiliated to Savitribai Phule Pune University, Pune & Approved by AICTE)

Gat No. 309/310, off Mumbai Pune Expressway Kusgaon (Bk), Lonavala Pune – 410401 Website: sit.sinhgad.edu

## **Digital Library**



Tech Lonavia, Maharashtra, India DOM 4, Kusgaon, Lonavia, Maharashtra 410401, India Lat 18.729944\*
Long 73.430286\*
04/08/21 09:25 AM

**Digital Library** 



**Reading Hall** 

**Periodical Section** 



**Reprographic Center**