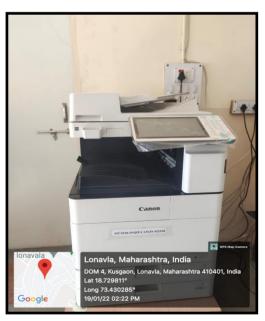

## **Library Geo-tagged photos**



## **Central Library**





# SINHGAD INSTITUTE OF TECHNOLOGY

(Affiliated to Savitribai Phule Pune University, Pune & Approved by AICTE)

Gat No. 309/310, off Mumbai Pune Expressway Kusgaon (Bk), Lonavala Pune – 410401 Website: sit.sinhgad.edu

### **Reference Section**



**Circulation & Stacking Section** 





# SINHGAD INSTITUTE OF TECHNOLOGY

(Affiliated to Savitribai Phule Pune University, Pune & Approved by AICTE)

Gat No. 309/310, off Mumbai Pune Expressway Kusgaon (Bk), Lonavala Pune – 410401 Website: sit.sinhgad.edu

## **Digital Library**



Tech Lonavia, Maharashtra, India DOM 4, Kusgaon, Lonavia, Maharashtra 410401, India Lat 18.729944\*
Long 73.430286\*
04/08/21 09:25 AM

**Digital Library** 



**Reading Hall** 

**Periodical Section** 



**Reprographic Center**