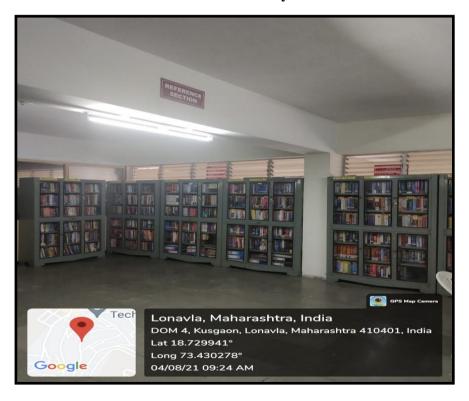

ai Phule Pune University, Pune & Approved by AICTE)

Gat No. 309/310, off Mumbai Pune Expressway Kusgaon (Bk), Lonavala Pune – 410401 Website: sit.sinhgad.edu

#### Software Issue and Return window



#### **Daily Issue and Returned Data reports**





# SINHGAD INSTITUTE OF TECHNOLOGY

(Affiliated to Savitribai Phule Pune University, Pune & Approved by AICTE)

Gat No. 309/310, off Mumbai Pune Expressway Kusgaon (Bk), Lonavala Pune – 410401 Website: sit.sinhgad.edu

## Weekly Issue and Return Transaction Report





# SINHGAD INSTITUTE OF TECHNOLOGY

(Affiliated to Savitribai Phule Pune University, Pune & Approved by AICTE)

Gat No. 309/310, off Mumbai Pune Expressway Kusgaon (Bk), Lonavala Pune – 410401 Website: sit.sinhgad.edu

## **Library Geo-tagged photos**



## **Central Library**





# SINHGAD INSTITUTE OF TECHNOLOGY

(Affiliated to Savitribai Phule Pune University, Pune & Approved by AICTE)

Gat No. 309/310, off Mumbai Pune Expressway Kusgaon (Bk), Lonavala Pune – 410401 Website: sit.sinhgad.edu

### **Reference Section**



**Circulation & Stacking Section** 





# SINHGAD INSTITUTE OF TECHNOLOGY

(Affiliated to Savitribai Phule Pune University, Pune & Approved by AICTE)

Gat No. 309/310, off Mumbai Pune Expressway Kusgaon (Bk), Lonavala Pune – 410401 Website: sit.sinhgad.edu

## **Digital Library**



Tech Lonavia, Maharashtra, India DOM 4, Kusgaon, Lonavia, Maharashtra 410401, India Lat 18.729944\*
Long 73.430286\*
04/08/21 09:25 AM

**Digital Library** 



**Reading Hall** 

**Periodical Section** 



**Reprographic Center**