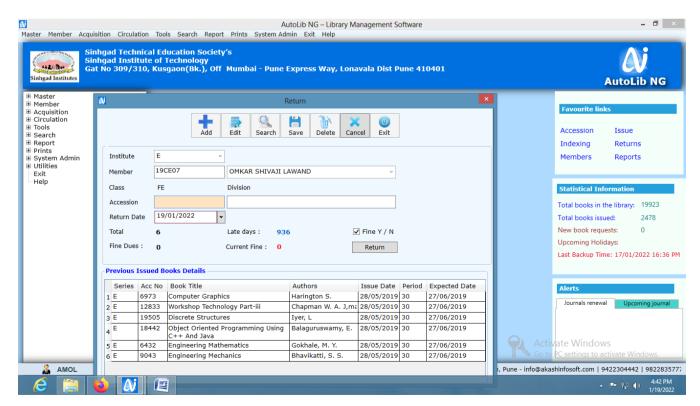

tal hooks issued: 2505 New book requests: Upcoming Holidays: Last Backup Time: 17/01/2022 16:36 PM Journals renewal Upcon Activate Windows 🔏 AMOL Contact: Akash InfoTech, Pune - info@akashinfosoft.com | 9422304442 | 9822835777 Δi

## **Library Management Software Modules**





# SINHGAD INSTITUTE OF TECHNOLOGY

(Affiliated to Savitribai Phule Pune University, Pune & Approved by AICTE)

Gat No. 309/310, off Mumbai Pune Expressway Kusgaon (Bk), Lonavala Pune – 410401 Website: sit.sinhgad.edu

#### **Student Issue Window Screen**







# SINHGAD INSTITUTE OF TECHNOLOGY

(Affiliated to Savitribai Phule Pune University, Pune & Approved by AICTE)

Gat No. 309/310, off Mumbai Pune Expressway Kusgaon (Bk), Lonavala Pune – 410401 Website: sit.sinhgad.edu

#### **Student Return Window screen**







## SINHGAD INSTITUTE OF TECHNOLOGY

(Affiliated to Savitribai Phule Pune University, Pune & Approved by AICTE)

Gat No. 309/310, off Mumbai Pune Expressway Kusgaon (Bk), Lonavala Pune – 410401 Website: sit.sinhgad.edu

#### **OPAC Search**



### **Autolib NG OPAC Search**





# SINHGAD INSTITUTE OF TECHNOLOGY

(Affiliated to Savitribai Phule Pune University, Pune & Approved by AICTE)

Gat No. 309/310, off Mumbai Pune Expressway Kusgaon (Bk), Lonavala Pune – 410401 Website: sit.sinhgad.edu

#### **Book Reservation Module**



#### **Barcode Print**





# SINHGAD INSTITUTE OF TECHNOLOGY

(Affiliated to Savitribai Phule Pune University, Pune & Approved by AICTE)

Gat No. 309/310, off Mumbai Pune Expressway Kusgaon (Bk), Lonavala Pune – 410401 Website: sit.sinhgad.edu

### **Daily Issue