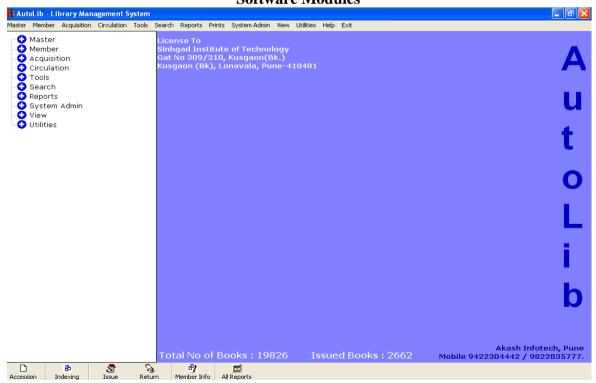

k), Lonavala Pune – 410401 Website: sit.sinhgad.edu

### **Daily Issue and Returned Data reports**



### Weekly Issue and Return Transaction Report





# SINHGAD INSTITUTE OF TECHNOLOGY

#### (Affiliated to Savitribai Phule Pune University, Pune & Approved by AICTE)

Gat No. 309/310, off Mumbai Pune Expressway Kusgaon (Bk), Lonavala Pune – 410401 Website: sit.sinhgad.edu

### **Member History report**



#### Accession Report (Title and no of. Copies)





# SINHGAD INSTITUTE OF TECHNOLOGY

(Affiliated to Savitribai Phule Pune University, Pune & Approved by AICTE)

Gat No. 309/310, off Mumbai Pune Expressway Kusgaon (Bk), Lonavala Pune – 410401 Website: sit.sinhgad.edu

## Screen Shot of Auto library Management Software 1st Version

## **Software Login Page**



## **Software Modules**





# SINHGAD INSTITUTE OF TECHNOLOGY

(Affiliated to Savitribai Phule Pune University, Pune & Approved by AICTE)

Gat No. 309/310, off Mumbai Pune Expressway Kusgaon (Bk), Lonavala Pune – 410401 Website: sit.sinhgad.edu

#### Student Issue window



#### **Library Software Autolib Window**





# SINHGAD INSTITUTE OF TECHNOLOGY

(Affiliated to Savitribai Phule Pune University, Pune & Approved by AICTE)

Gat No. 309/310, off Mumbai Pune Expressway Kusgaon (Bk), Lonavala Pune – 410401 Website: sit.sinhgad.edu

#### Software Issue and Return window



#### **Daily Issue and Returned Data reports**





# SINHGAD INSTITUTE OF TECHNOLOGY

(Affiliated to Savitribai Phule Pune University, Pune & Approved by AICTE)

Gat No. 309/310, off Mumbai Pune Expressway Kusgaon (Bk), Lonavala Pune – 410401