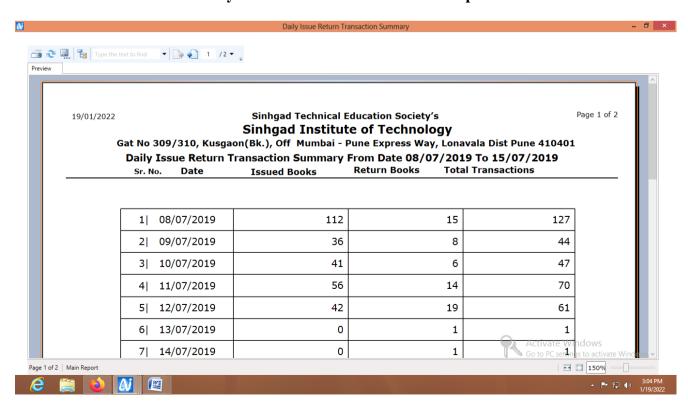

### Weekly Issue and Return Transaction Report

## Weekly Issue and Return Transaction Report