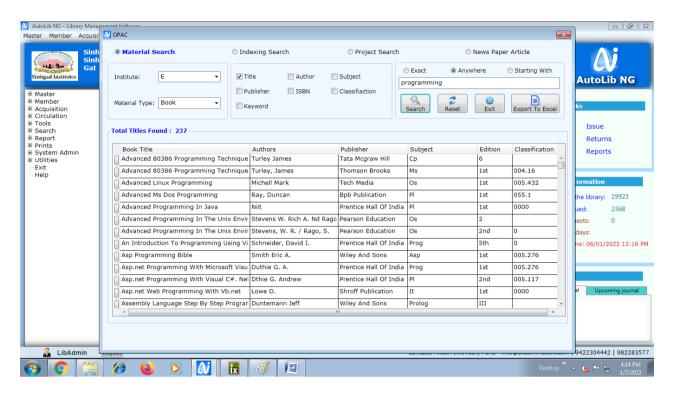

anagement Software Modules**





# SINHGAD INSTITUTE OF TECHNOLOGY

(Affiliated to Savitribai Phule Pune University, Pune & Approved by AICTE)

Gat No. 309/310, off Mumbai Pune Expressway Kusgaon (Bk), Lonavala Pune – 410401 Website: sit.sinhgad.edu

#### **Student Issue Window Screen**







# SINHGAD INSTITUTE OF TECHNOLOGY

(Affiliated to Savitribai Phule Pune University, Pune & Approved by AICTE)

Gat No. 309/310, off Mumbai Pune Expressway Kusgaon (Bk), Lonavala Pune – 410401 Website: sit.sinhgad.edu

#### **Student Return Window screen**







## SINHGAD INSTITUTE OF TECHNOLOGY

(Affiliated to Savitribai Phule Pune University, Pune & Approved by AICTE)

Gat No. 309/310, off Mumbai Pune Expressway Kusgaon (Bk), Lonavala Pune – 410401 Website: sit.sinhgad.edu

#### **OPAC Search**



### **Autolib NG OPAC Search**





# SINHGAD INSTITUTE OF TECHNOLOGY

(Affiliated to Savitribai Phule Pune University, Pune & Approved by AICTE)

Gat No. 309/310, off Mumbai Pune Expressway Kusgaon (Bk), Lonavala Pune – 410401 Website: sit.sinhgad.edu

#### **Book Reservation Module**



#### **Barcode Print**





# SINHGAD INSTITUTE OF TECHNOLOGY

(Affiliated to Savitribai Phule Pune University, Pune & Approved by AICTE)

Gat No. 309/310, off Mumbai Pune Expressway Kusgaon (Bk), Lonavala Pune – 410401 Website: sit.sinhgad.edu

### **Daily Issue and Returned Data reports**



### Weekly Issue and Return Transaction Report





# SINHGAD INSTITUTE OF TECHNOLOGY

#### (Affiliated to Savitribai Phule Pune University, Pune & Approved by AICTE)

Gat No. 309/310, off Mumbai Pune Expressway K