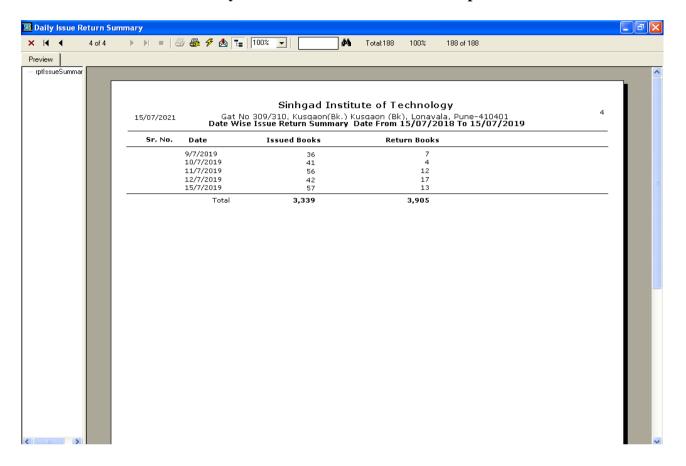

ne University, Pune & Approved by AICTE)

Gat No. 309/310, off Mumbai Pune Expressway Kusgaon (Bk), Lonavala Pune – 410401 Website: sit.sinhgad.edu

#### Student Issue window



#### **Library Software Autolib Window**





# SINHGAD INSTITUTE OF TECHNOLOGY

(Affiliated to Savitribai Phule Pune University, Pune & Approved by AICTE)

Gat No. 309/310, off Mumbai Pune Expressway Kusgaon (Bk), Lonavala Pune – 410401 Website: sit.sinhgad.edu

#### Software Issue and Return window



#### **Daily Issue and Returned Data reports**





# SINHGAD INSTITUTE OF TECHNOLOGY

(Affiliated to Savitribai Phule Pune University, Pune & Approved by AICTE)

Gat No. 309/310, off Mumbai Pune Expressway Kusgaon (Bk), Lonavala Pune – 410401 Website: sit.sinhgad.edu

## Weekly Issue and Return Transaction Report





# SINHGAD INSTITUTE OF TECHNOLOGY

(Affiliated to Savitribai Phule Pune University, Pune & Approved by AICTE)

Gat No. 309/310, off Mumbai Pune Expressway Kusgaon (Bk), Lonavala Pune – 410401 Website: sit.sinhgad.edu

## **Library Geo-tagged photos**



## **Central Library**





# SINHGAD INSTITUTE OF TECHNOLOGY

(Affiliated to Savitribai Phule Pune University, Pune & Approved by AICTE)

Gat No. 309/310, off Mumbai Pune Expressway Kusgaon (Bk), Lonavala Pune – 410401 Website: sit.sinhgad.edu

### **Reference Section**



**Circulation & Stacking Section** 





# SINHGAD INSTITUTE OF TECHNOLOGY

(Affiliated to Savitribai Phule Pune University, Pune & Approved by AICTE)

Gat No. 309/310, off Mumbai Pune Expressway Kusgaon (Bk), Lonavala Pune – 410401 Website: sit.sinhgad.edu

## **Dig