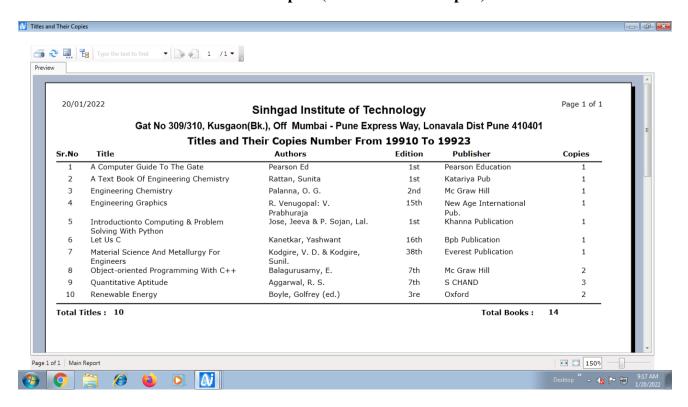

TE)

Gat No. 309/310, off Mumbai Pune Expressway Kusgaon (Bk), Lonavala Pune – 410401 Website: sit.sinhgad.edu

#### **Book Reservation Module**



#### **Barcode Print**





# SINHGAD INSTITUTE OF TECHNOLOGY

(Affiliated to Savitribai Phule Pune University, Pune & Approved by AICTE)

Gat No. 309/310, off Mumbai Pune Expressway Kusgaon (Bk), Lonavala Pune – 410401 Website: sit.sinhgad.edu

### **Daily Issue and Returned Data reports**



### Weekly Issue and Return Transaction Report





# SINHGAD INSTITUTE OF TECHNOLOGY

#### (Affiliated to Savitribai Phule Pune University, Pune & Approved by AICTE)

Gat No. 309/310, off Mumbai Pune Expressway Kusgaon (Bk), Lonavala Pune – 410401 Website: sit.sinhgad.edu

### **Member History report**



#### Accession Report (Title and no of. Copies)





# SINHGAD INSTITUTE OF TECHNOLOGY

(Affiliated to Savitribai Phule Pune University, Pune & Approved by AICTE)

Gat No. 309/310, off Mumbai Pune Expressway Kusgaon (Bk), Lonavala Pune – 410401 Website: sit.sinhgad.edu

## Screen Shot of Auto library Management Software 1st Version

## **Software Login Page**



## **Software Modules**





# SINHGAD INSTITUTE OF TECHNOLOGY

(Affiliated to Savitribai Phule Pune University, Pune & Approved by AICTE)

Gat No. 309/310, off Mumbai Pune Expressway Kusgaon (Bk), Lonavala Pune – 410401 Website: sit.sinhgad.edu

#### Student Issue window



#### **Library Software Autolib Window**





# SINHGAD INSTITUTE OF TECHNOLOGY

(Affiliated to Savitribai Phule Pune University, Pune & Approved by AICTE)

Gat No. 309/310, off Mumbai Pune Expressway Kusgaon