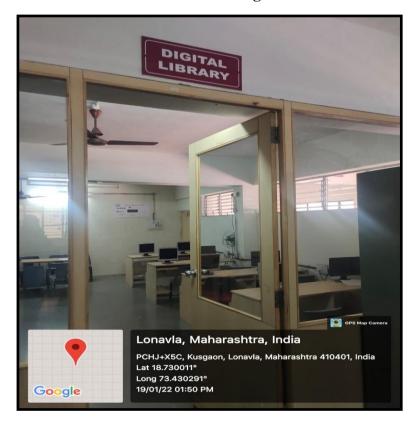

## **Digital Library**

Tech Lonavia, Maharashtra, India DOM 4, Kusgaon, Lonavia, Maharashtra 410401, India Lat 18.729944\*
Long 73.430286\*
04/08/21 09:25 AM

**Digital Library** 

**Reading Hall** 

**Periodical Section** 