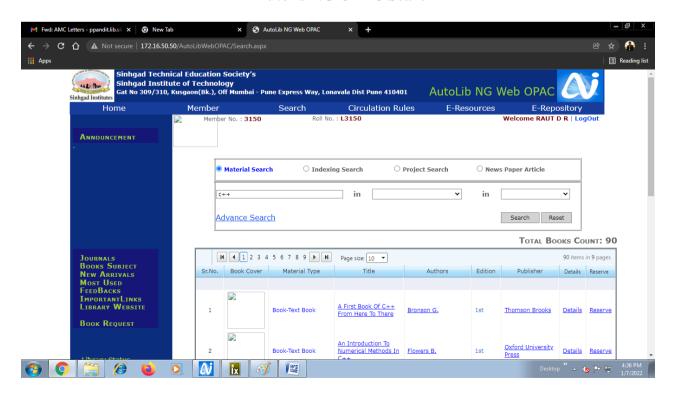

# SINHGAD INSTITUTE OF TECHNOLOGY

(Affiliated to Savitribai Phule Pune University, Pune & Approved by AICTE)

Gat No. 309/310, off Mumbai Pune Expressway Kusgaon (Bk), Lonavala Pune – 410401 Website: sit.sinhgad.edu

#### **Student Issue Window Screen**







# SINHGAD INSTITUTE OF TECHNOLOGY

(Affiliated to Savitribai Phule Pune University, Pune & Approved by AICTE)

Gat No. 309/310, off Mumbai Pune Expressway Kusgaon (Bk), Lonavala Pune – 410401 Website: sit.sinhgad.edu

#### **Student Return Window screen**







## SINHGAD INSTITUTE OF TECHNOLOGY

(Affiliated to Savitribai Phule Pune University, Pune & Approved by AICTE)

Gat No. 309/310, off Mumbai Pune Expressway Kusgaon (Bk), Lonavala Pune – 410401 Website: sit.sinhgad.edu

#### **OPAC Search**



### **Autolib NG OPAC Search**





# SINHGAD INSTITUTE OF TECHNOLOGY

(Affiliated to Savitribai Phule Pune University, Pune & Approved by AICTE)

Gat No. 309/310, off Mumbai Pune Expressway Kusgaon (Bk), Lonavala Pune – 410401 Website: sit.sinhgad.edu

#### **Book Reservation Module**



#### **Barcode Print**





# SINHGAD INSTITUTE OF TECHNOLOGY

(Affiliated to Savitribai Phule Pune University, Pune & Approved by AICTE)

Gat No. 309/310, off Mumbai Pune Expressway Kusgaon (Bk), Lonavala Pune – 410401 Website: sit.sinhgad.edu

### **Daily Issue and Returned Data reports**



### Weekly Issue and Return Transaction Report





# SINHGAD INSTITUTE OF TECHNOLOGY

#### (Affiliated to Savitribai Phule Pune University, Pune & Approved by AICTE)

Gat No. 309/310, off Mumbai Pune Expressway Kusgaon (Bk), Lonavala Pune – 41040