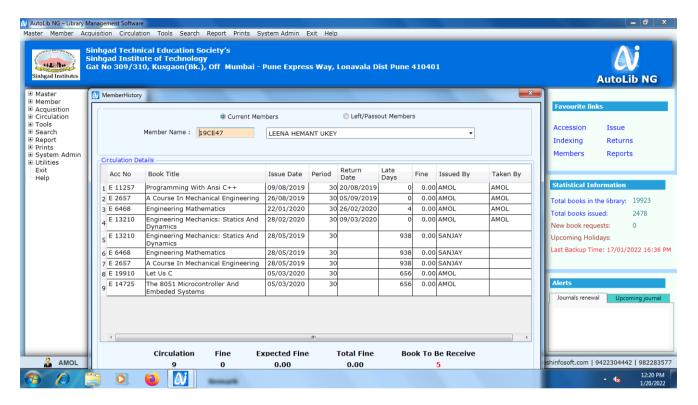

ribai Phule Pune University, Pune & Approved by AICTE)

Gat No. 309/310, off Mumbai Pune Expressway Kusgaon (Bk), Lonavala Pune – 410401 Website: sit.sinhgad.edu

#### **Book Reservation Module**



#### **Barcode Print**





# SINHGAD INSTITUTE OF TECHNOLOGY

(Affiliated to Savitribai Phule Pune University, Pune & Approved by AICTE)

Gat No. 309/310, off Mumbai Pune Expressway Kusgaon (Bk), Lonavala Pune – 410401 Website: sit.sinhgad.edu

### **Daily Issue and Returned Data reports**



### Weekly Issue and Return Transaction Report





# SINHGAD INSTITUTE OF TECHNOLOGY

#### (Affiliated to Savitribai Phule Pune University, Pune & Approved by AICTE)

Gat No. 309/310, off Mumbai Pune Expressway Kusgaon (Bk), Lonavala Pune – 410401 Website: sit.sinhgad.edu

### **Member History report**



#### Accession Report (Title and no of. Copies)





# SINHGAD INSTITUTE OF TECHNOLOGY

(Affiliated to Savitribai Phule Pune University, Pune & Approved by AICTE)

Gat No. 309/310, off Mumbai Pune Expressway Kusgaon (Bk), Lonavala Pune – 410401 Website: sit.sinhgad.edu

## Screen Shot of Auto library Management Software 1st Version

## **Software Login Page**



## **Software Modules**





# SINHGAD INSTITUTE OF TECHNOLOGY

(Affiliated to Savitribai Phule Pune University, Pune & Approved by AICTE)

Gat No. 309/310, off Mumbai Pune Expressway Kusgaon (Bk), Lonavala Pune – 410401 Website: sit.sinhgad.edu

#### Student Issue window



#### **Library Software Autolib Window**





# SINHGAD INSTITUTE OF TECHNOLOGY

(Affiliated to Savitribai Phule Pune University, Pune & Approved by AICTE)