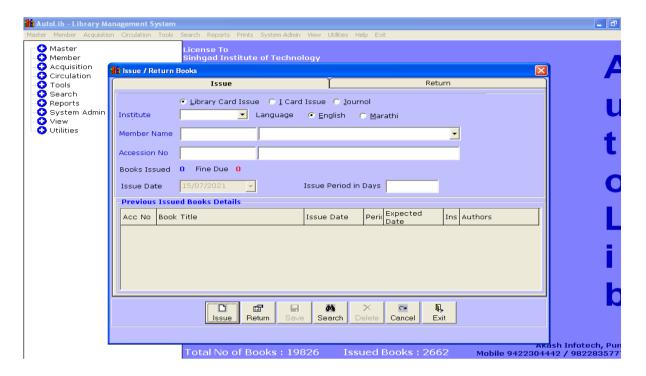

Approved by AICTE)

Gat No. 309/310, off Mumbai Pune Expressway Kusgaon (Bk), Lonavala Pune – 410401 Website: sit.sinhgad.edu

### **Member History report**



#### Accession Report (Title and no of. Copies)





# SINHGAD INSTITUTE OF TECHNOLOGY

(Affiliated to Savitribai Phule Pune University, Pune & Approved by AICTE)

Gat No. 309/310, off Mumbai Pune Expressway Kusgaon (Bk), Lonavala Pune – 410401 Website: sit.sinhgad.edu

## Screen Shot of Auto library Management Software 1st Version

## **Software Login Page**



## **Software Modules**





# SINHGAD INSTITUTE OF TECHNOLOGY

(Affiliated to Savitribai Phule Pune University, Pune & Approved by AICTE)

Gat No. 309/310, off Mumbai Pune Expressway Kusgaon (Bk), Lonavala Pune – 410401 Website: sit.sinhgad.edu

#### Student Issue window



#### **Library Software Autolib Window**





# SINHGAD INSTITUTE OF TECHNOLOGY

(Affiliated to Savitribai Phule Pune University, Pune & Approved by AICTE)

Gat No. 309/310, off Mumbai Pune Expressway Kusgaon (Bk), Lonavala Pune – 410401 Website: sit.sinhgad.edu

#### Software Issue and Return window



#### **Daily Issue and Returned Data reports**





# SINHGAD INSTITUTE OF TECHNOLOGY

(Affiliated to Savitribai Phule Pune University, Pune & Approved by AICTE)

Gat No. 309/310, off Mumbai Pune Expressway Kusgaon (Bk), Lonavala Pune – 410401 Website: sit.sinhgad.edu

## Weekly Issue and Return Transaction Report





# SINHGAD INSTITUTE OF TECHNOLOGY

(Affiliated to Savitribai Phule Pune University, Pune & Approved by AICTE)

Gat No. 309/310, off Mumbai Pune Expressway Kusgaon (Bk), Lon