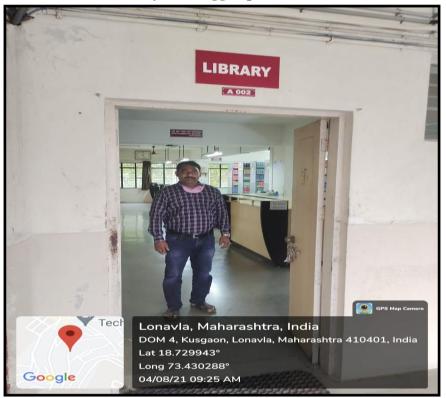

Y

(Affiliated to Savitribai Phule Pune University, Pune & Approved by AICTE)

Gat No. 309/310, off Mumbai Pune Expressway Kusgaon (Bk), Lonavala Pune – 410401 Website: sit.sinhgad.edu

#### Software Issue and Return window



#### **Daily Issue and Returned Data reports**





# SINHGAD INSTITUTE OF TECHNOLOGY

(Affiliated to Savitribai Phule Pune University, Pune & Approved by AICTE)

Gat No. 309/310, off Mumbai Pune Expressway Kusgaon (Bk), Lonavala Pune – 410401 Website: sit.sinhgad.edu

## Weekly Issue and Return Transaction Report





# SINHGAD INSTITUTE OF TECHNOLOGY

(Affiliated to Savitribai Phule Pune University, Pune & Approved by AICTE)

Gat No. 309/310, off Mumbai Pune Expressway Kusgaon (Bk), Lonavala Pune – 410401 Website: sit.sinhgad.edu

## **Library Geo-tagged photos**



## **Central Library**





# SINHGAD INSTITUTE OF TECHNOLOGY

(Affiliated to Savitribai Phule Pune University, Pune & Approved by AICTE)

Gat No. 309/310, off Mumbai Pune Expressway Kusgaon (Bk), Lonavala Pune – 410401 Website: sit.sinhgad.edu

### **Reference Section**



**Circulation & Stacking Section** 





# SINHGAD INSTITUTE OF TECHNOLOGY

(Affiliated to Savitribai Phule Pune University, Pune & Approved by AICTE)

Gat No. 309/310, off Mumbai Pune Expressway Kusgaon (Bk), Lonavala Pune – 410401 Website: sit.sinhgad.edu

## **Digital Library**



Tech Lonavia, Maharashtra, India DOM 4, Kusgaon, Lonavia, Maharashtra 410401, India Lat 18.729944\*
Long 73.430286\*
04/08/21 09:25 AM

**Digital Library** 



**Reading Hall** 

**Periodical Section** 



**Reprographic Center**