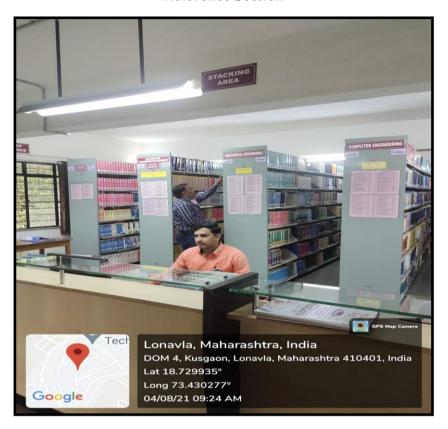

# SINHGAD INSTITUTE OF TECHNOLOGY

(Affiliated to Savitribai Phule Pune University, Pune & Approved by AICTE)

Gat No. 309/310, off Mumbai Pune Expressway Kusgaon (Bk), Lonavala Pune – 410401 Website: sit.sinhgad.edu

## Weekly Issue and Return Transaction Report





# SINHGAD INSTITUTE OF TECHNOLOGY

(Affiliated to Savitribai Phule Pune University, Pune & Approved by AICTE)

Gat No. 309/310, off Mumbai Pune Expressway Kusgaon (Bk), Lonavala Pune – 410401 Website: sit.sinhgad.edu

## **Library Geo-tagged photos**



## **Central Library**





# SINHGAD INSTITUTE OF TECHNOLOGY

(Affiliated to Savitribai Phule Pune University, Pune & Approved by AICTE)

Gat No. 309/310, off Mumbai Pune Expressway Kusgaon (Bk), Lonavala Pune – 410401 Website: sit.sinhgad.edu

### **Reference Section**



**Circulation & Stacking Section** 





# SINHGAD INSTITUTE OF TECHNOLOGY

(Affiliated to Savitribai Phule Pune University, Pune & Approved by AICTE)

Gat No. 309/310, off Mumbai Pune Expressway Kusgaon (Bk), Lonavala Pune – 410401 Website: sit.sinhgad.edu

## **Digital Library**



Tech Lonavia, Maharashtra, India DOM 4, Kusgaon, Lonavia, Maharashtra 410401, India Lat 18.729944\*
Long 73.430286\*
04/08/21 09:25 AM

**Digital Library** 



**Reading Hall** 

**Periodical Section** 



**Reprographic Center**