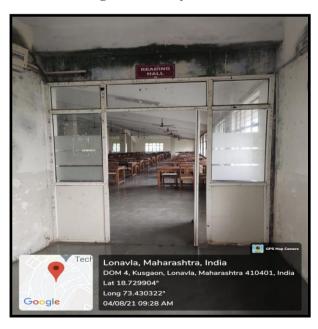

## **Digital Library**

Tech Lonavia, Maharashtra, India DOM 4, Kusgaon, Lonavia, Maharashtra 410401, India Lat 18.729944\*
Long 73.430286\*
04/08/21 09:25 AM

**Digital Library** 

**Reading Hall** 

**Periodical Section** 