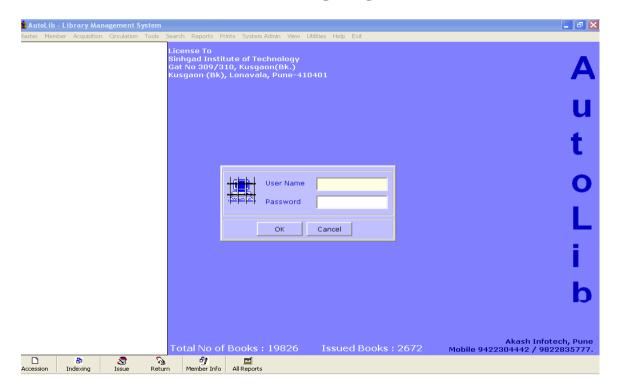

Pune Expressway Kusgaon (Bk), Lonavala Pune – 410401 Website: sit.sinhgad.edu

### **Daily Issue and Returned Data reports**



### Weekly Issue and Return Transaction Report





# SINHGAD INSTITUTE OF TECHNOLOGY

#### (Affiliated to Savitribai Phule Pune University, Pune & Approved by AICTE)

Gat No. 309/310, off Mumbai Pune Expressway Kusgaon (Bk), Lonavala Pune – 410401 Website: sit.sinhgad.edu

### **Member History report**



#### Accession Report (Title and no of. Copies)





# SINHGAD INSTITUTE OF TECHNOLOGY

(Affiliated to Savitribai Phule Pune University, Pune & Approved by AICTE)

Gat No. 309/310, off Mumbai Pune Expressway Kusgaon (Bk), Lonavala Pune – 410401 Website: sit.sinhgad.edu

## Screen Shot of Auto library Management Software 1st Version

## **Software Login Page**



## **Software Modules**





# SINHGAD INSTITUTE OF TECHNOLOGY

(Affiliated to Savitribai Phule Pune University, Pune & Approved by AICTE)

Gat No. 309/310, off Mumbai Pune Expressway Kusgaon (Bk), Lonavala Pune – 410401 Website: sit.sinhgad.edu

#### Student Issue window



#### **Library Software Autolib Window**





# SINHGAD INSTITUTE OF TECHNOLOGY

(Affiliated to Savitribai Phule Pune University, Pune & Approved by AICTE)

Gat No. 309/310, off Mumbai Pune Expressway Kusgaon (Bk), Lonavala Pune – 410401 Website: sit.sinhgad.edu

#### Software Issue and Return window



#### **Daily Issue and Returned Data reports**





# SINHGAD INSTITUTE OF TECHNOLOGY

(Affiliated to Savitribai Phule Pune University, Pune & Approved by AICTE)

Gat No. 309/310, off Mumbai Pune Expressway Kusgaon (B