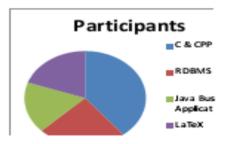

#### Participant Analysis:

Day1: IT-Training-2020 (27/07/2020)

Day5: IT-Training-2020 (31/07/2020)

Day2: IT-Training-2020 (28/07/2020)

Day4: fT-Training-2020 (30/07/2020)

Day6: fT-Training-2020 (01/08/2020)

| DAY  | C & CPP | RDBMS | Java<br>business<br>Application | LaTex |
|------|---------|-------|---------------------------------|-------|
| DAY1 | 74      | 43    | 63                              | 28    |
| DAY2 | 46      | 37    | 38                              | 17    |
| DAY3 | 40      | 27    | 10                              | 16    |
| DAY4 | 40      | 24    | 18                              | 21    |
| DAY5 | 32      | 16    | 17                              | 20    |
| DAY6 | 31      | 18    | 18                              | 12    |