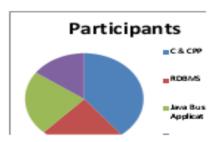

#### Participant Analysis:

Day1: IT-Training-2020 (27/07/2020)

Day5: IT-Training-2020 (31/07/2020)

Day2: IT-Training-2020 (28/07/2020)

Day4: fT-Training-2020 (30/07/2020)

Day6: fT-Training-2020 (01/08/2020)

| DAY  | C & CPP | RDBMS | Java<br>business<br>Application | LaTex |
|------|---------|-------|---------------------------------|-------|
| DAY1 | 74      | 43    | 63                              | 28    |
| DAY2 | 46      | 37    | 38                              | 17    |
| DAY3 | 40      | 27    | 10                              | 16    |
| DAY4 | 40      | 24    | 18                              | 21    |
| DAY5 | 32      | 16    | 17                              | 20    |
| DAY6 | 31      | 18    | 18                              | 12    |