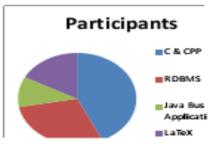

#### Participant Analysis:

Day1: IT-Training-2020 (27/07/2020)

Day5: IT-Training-2020 (31/07/2020)

Day2: IT-Training-2020 (28/07/2020)

Day4: fT-Training-2020 (30/07/2020)

Day6: fT-Training-2020 (01/08/2020)

| DAY  | C & CPP | RDBMS | Java<br>business<br>Application | LaTex |
|------|---------|-------|---------------------------------|-------|
| DAY1 | 74      | 43    | 63                              | 28    |
| DAY2 | 46      | 37    | 38                              | 17    |
| DAY3 | 40      | 27    | 10                              | 16    |
| DAY4 | 40      | 24    | 18                              | 21    |
| DAY5 | 32      | 16    | 17                              | 20    |
| DAY6 | 31      | 18    | 18                              | 12    |