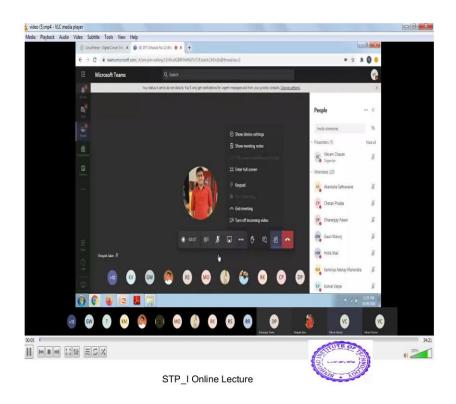

As events are conducted online screen shots of the event are taken and are authentication by the head of the institution.

# Soft Skill (STP-I)

Sinhgad Technical Education Society's

SINHGAD INSTITUTE OF TECHNOLOGY, LONAVALA

## **Student Training Program-1**

A.Y.2020-21