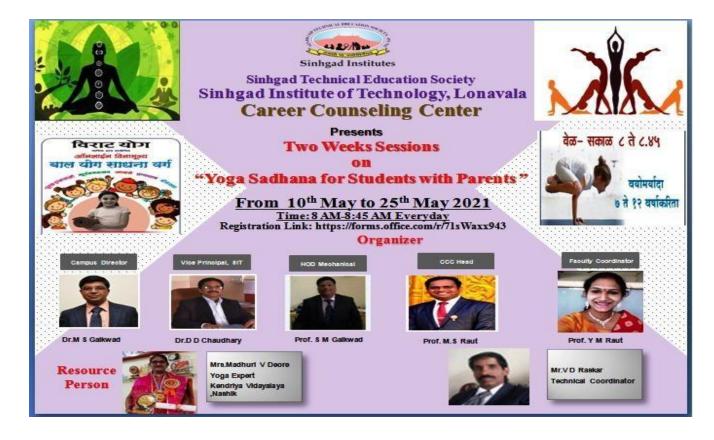

Sinhgad Institute of Technology, Lonavala has organized Two weeks sessions on Yoga Sadhana for

students with parents.

Date: Date: 10 May to 25 May, 2021 from 8:00 AM to 8:45 AM Everyday.

**Venue:** Online **Participants:** 50