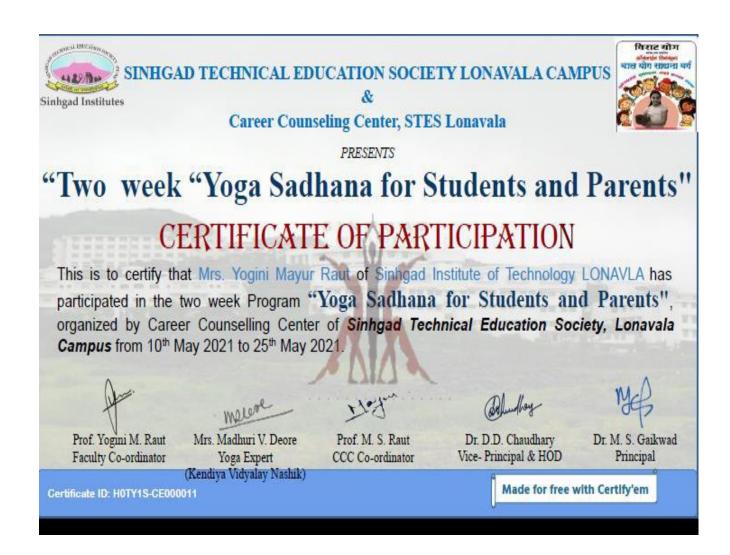

Sinhgad Institute of Technology, Lonavala has organized Two weeks sessions on Yoga Sadhana for

students with parents.

Date: Date: 10 May to 25 May, 2021 from 8:00 AM to 8:45 AM Everyday.

**Venue:** Online **Participants:** 50

#### List of the program

| Name of the capability enhancement program | Date of implementation (DD-MM-YYYY) | Number of students enrolled |
|--------------------------------------------|-------------------------------------|-----------------------------|
| Life skills ( Yoga )                       | 10-05-2021 to 25-05-2021            | 71                          |