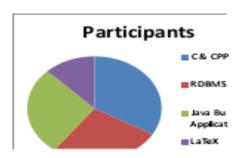

#### Participant Analysis:

Day1: IT-Training-2020 (27/07/2020)

Day5: IT-Training-2020 (31/07/2020)

Day2: IT-Training-2020 (28/07/2020)

Day4: fT-Training-2020 (30/07/2020)

Day6: fT-Training-2020 (01/08/2020)

| DAY  | C & CPP | RDBMS | Java<br>business<br>Application | LaTex |
|------|---------|-------|---------------------------------|-------|
| DAY1 | 74      | 43    | 63                              | 28    |
| DAY2 | 46      | 37    | 38                              | 17    |
| DAY3 | 40      | 27    | 10                              | 16    |
| DAY4 | 40      | 24    | 18                              | 21    |
| DAY5 | 32      | 16    | 17                              | 20    |
| DAY6 | 31      | 18    | 18                              | 12    |