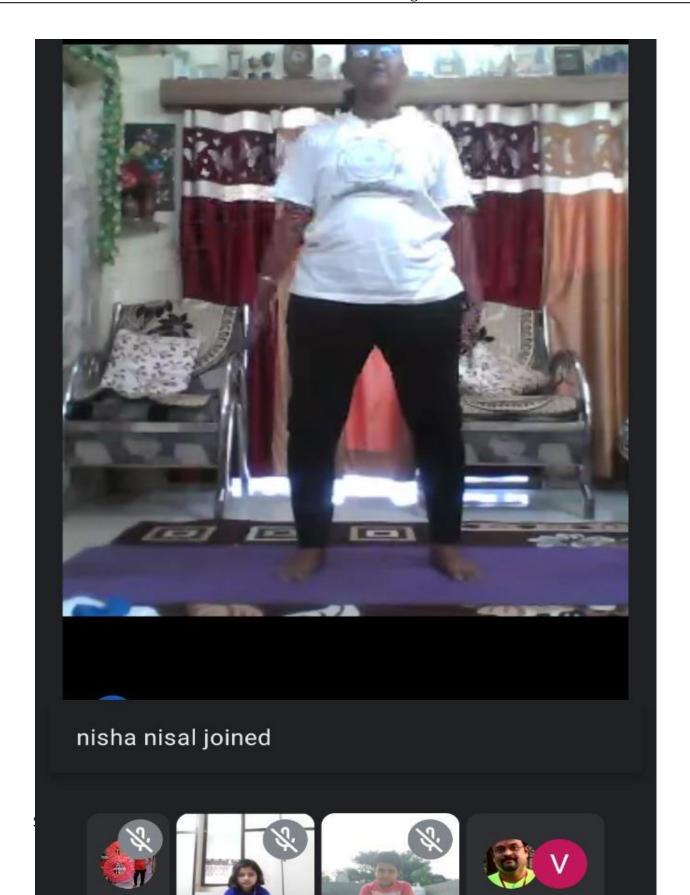

As events are conducted online screen shots of the event are taken and are authentication by the head of the institution.

Sinhgad Institute of Technology, Lonavala has organized Two weeks sessions on Yoga Sadhana for

students with parents.

Date: Date: 10 May to 25 May, 2021 from 8:00 AM to 8:45 AM Everyday.

**Venue:** Online **Participants:** 50