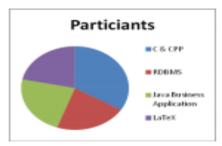

#### Participant Analysis:

Day1: IT-Training-2020 (27/07/2020)

Day5: IT-Training-2020 (31/07/2020)

Day2: IT-Training-2020 (28/07/2020)

Day4: fT-Training-2020 (30/07/2020)

Day6: fT-Training-2020 (01/08/2020)

| DAY  | C & CPP | RDBMS | Java<br>business<br>Application | LaTex |
|------|---------|-------|---------------------------------|-------|
| DAY1 | 74      | 43    | 63                              | 28    |
| DAY2 | 46      | 37    | 38                              | 17    |
| DAY3 | 40      | 27    | 10                              | 16    |
| DAY4 | 40      | 24    | 18                              | 21    |
| DAY5 | 32      | 16    | 17                              | 20    |
| DAY6 | 31      | 18    | 18                              | 12    |