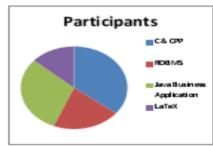

#### Participant Analysis:

Day1: IT-Training-2020 (27/07/2020)

Day5: IT-Training-2020 (31/07/2020)

Day2: IT-Training-2020 (28/07/2020)

Day4: fT-Training-2020 (30/07/2020)

Day6: fT-Training-2020 (01/08/2020)

| DAY  | C & CPP | RDBMS | Java<br>business<br>Application | LaTex |
|------|---------|-------|---------------------------------|-------|
| DAY1 | 74      | 43    | 63                              | 28    |
| DAY2 | 46      | 37    | 38                              | 17    |
| DAY3 | 40      | 27    | 10                              | 16    |
| DAY4 | 40      | 24    | 18                              | 21    |
| DAY5 | 32      | 16    | 17                              | 20    |
| DAY6 | 31      | 18    | 18                              | 12    |