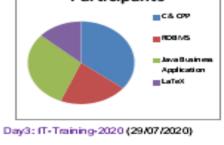

#### Participant Analysis:

Day1: IT-Training-2020 (27/07/2020)

Day5: IT-Training-2020 (31/07/2020)

Day2: IT-Training-2020 (28/07/2020)

Day4: fT-Training-2020 (30/07/2020)

Day6: fT-Training-2020 (01/08/2020)

| DAY  | C & CPP | RDBMS | Java<br>business<br>Application | LaTex |
|------|---------|-------|---------------------------------|-------|
| DAY1 | 74      | 43    | 63                              | 28    |
| DAY2 | 46      | 37    | 38                              | 17    |
| DAY3 | 40      | 27    | 10                              | 16    |
| DAY4 | 40      | 24    | 18                              | 21    |
| DAY5 | 32      | 16    | 17                              | 20    |
| DAY6 | 31      | 18    | 18                              | 12    |