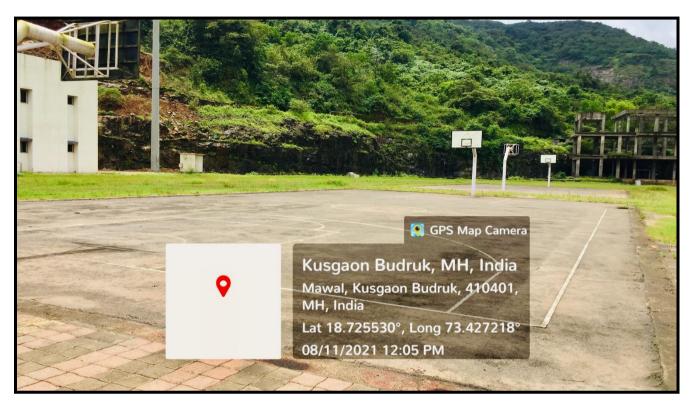

## SINHGAD INSTITUTE OF TECHNOLOGY

(Affiliated to Savitribai Phule Pune University, Pune & Approved by AICTE)

Gat No. 309/310, off Mumbai Pune Expressway Kusgaon (Bk), Lonavala Pune – 410401

**Basket ball Court** 