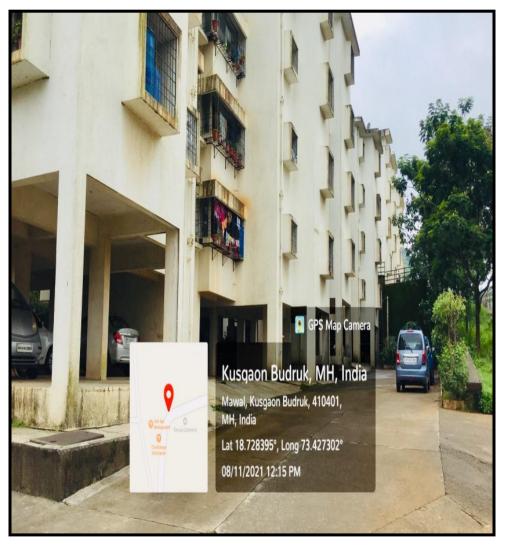

### > Staff Quarters

Considering huge residential campus the institute has also provided residential facility to its staff members. For non teaching faculty 1 Room-Kitchen(RK) or 1 Bedroom-Hall- Kitchen(1BHK) staff quarters are available. For teaching staff members 1 Bedroom-Hall- Kitchen(1BHK) or 2 Bedroom-Hall- Kitchen(2BHK) (for HODs) staff quarters are provided. For principals or directors 3 Bedroom-Hall- Kitchen(2BHK) staff quarters are provided in the Campus. Total area allocated for staff quarters is 18829 Sq.m. Total no. of buildings available in the campus is 26. Total no. of flats available in the campus is 326.

STAFF QUARTER (2-BHK)