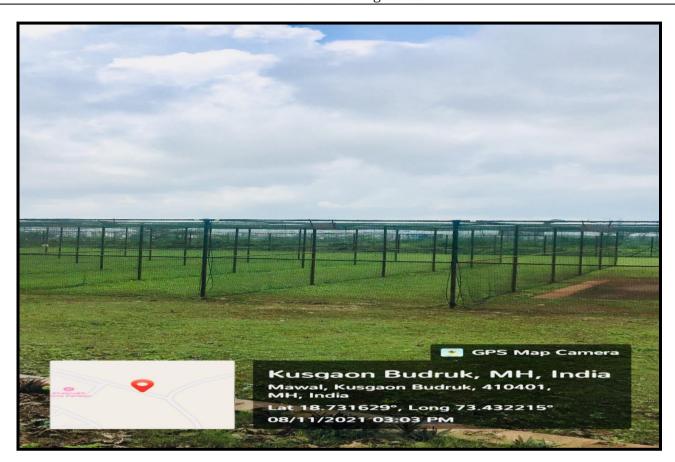

#### 2. Geo-tagged Photos for Outdoor Sports Facilities

**Bird Eye View of Sports Facility** 

**Cricket Ground** 

**Cricket Ground** 

Football ground