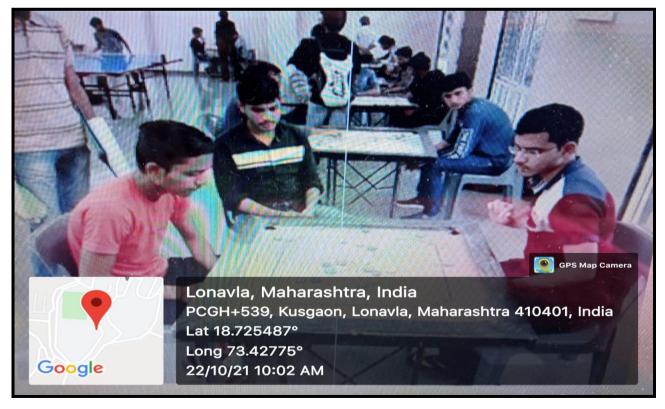

1. Geo-tagged Photos of Indoor Facilities

**Indoor Sports Complex** 

Carrom

### SINHGAD INSTITUTE OF TECHNOLOGY

(Affiliated to Savitribai Phule Pune University, Pune & Approved by AICTE)

Gat No. 309/310, off Mumbai Pune Expressway Kusgaon (Bk), Lonavala Pune – 410401

Chess

**Table tennis** 