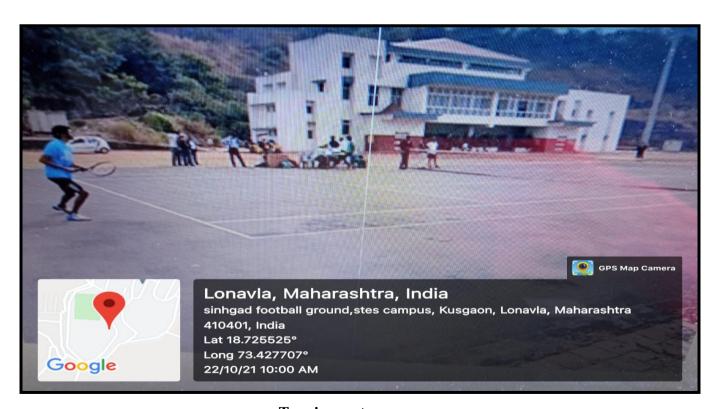

Facilities



**Bird Eye View of Sports Facility** 



**Cricket Ground** 



## SINHGAD INSTITUTE OF TECHNOLOGY

(Affiliated to Savitribai Phule Pune University, Pune & Approved by AICTE)

Gat No. 309/310, off Mumbai Pune Expressway Kusgaon (Bk), Lonavala Pune – 410401 Website: sit.sinhgad.edu



**Cricket Ground** 



Football ground



## SINHGAD INSTITUTE OF TECHNOLOGY

(Affiliated to Savitribai Phule Pune University, Pune & Approved by AICTE)

Gat No. 309/310, off Mumbai Pune Expressway Kusgaon (Bk), Lonavala Pune – 410401



**Basket ball Court** 



Kabaddi Court



## SINHGAD INSTITUTE OF TECHNOLOGY

(Affiliated to Savitribai Phule Pune University, Pune & Approved by AICTE)

Gat No. 309/310, off Mumbai Pune Expressway Kusgaon (Bk), Lonavala Pune – 410401



**Volleyball Court** 



**Tennis court** 



## SINHGAD INSTITUTE OF TECHNOLOGY

(Affiliated to Savitribai Phule Pune University, Pune & Approved by AICTE)

Gat No. 309/310, off Mumbai Pune Expressway Kusgaon (Bk), Lonavala Pune – 410401 Website: sit.sinhgad.edu



**Cricket Practice Ground** 



800 meter Athletics Track



## SINHGAD INSTITUTE OF TECHNOLOGY

(Affiliated to Savitribai Phule Pune University, Pune & Approved by AICTE)

Gat No. 309/310, off Mumbai Pune Expressway Kusgaon (Bk), Lonavala Pune – 410401 Website: sit.sinhgad.edu

#### 3. Additional Facilities in Campus

| Sr.<br>No. | Name of the Facility           | Area In Sq.m |
|------------|--------------------------------|--------------|
| 1          | Guest House                    | 193.96       |
| 2          | Corporate Training Center(CTC)