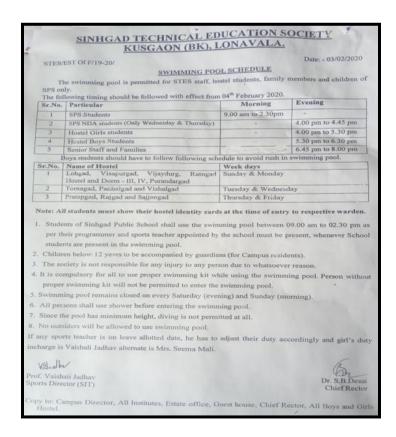

#### > Swimming pool

Swimming pool with area 312.5 Sq.m. is maintained in Campus for staff as well as students.

Geo-tagged image of Swimming Pool

**Swimming Pool Guidelines** 