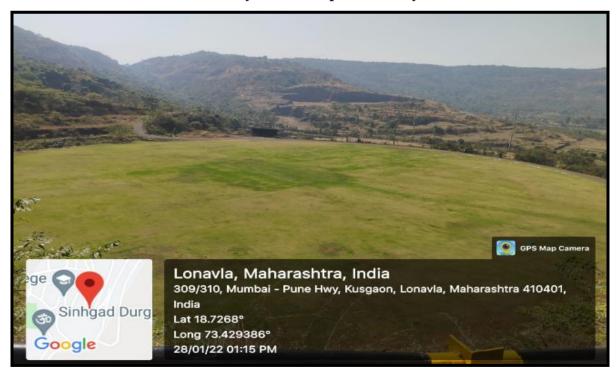

#### 2. Geo-tagged Photos for Outdoor Sports Facilities

**Bird Eye View of Sports Facility** 

**Cricket Ground** 

**Cricket Ground** 

Football ground