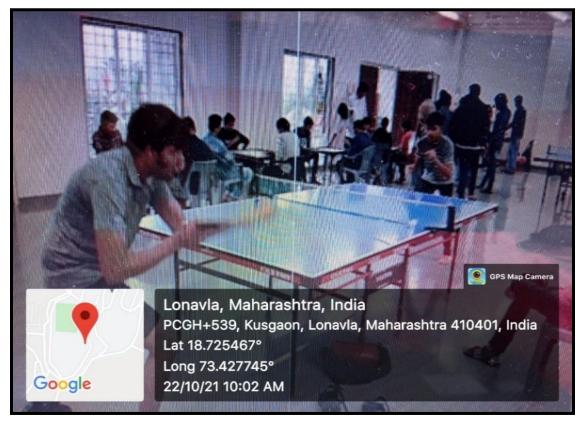

### SINHGAD INSTITUTE OF TECHNOLOGY

(Affiliated to Savitribai Phule Pune University, Pune & Approved by AICTE)

Gat No. 309/310, off Mumbai Pune Expressway Kusgaon (Bk), Lonavala Pune – 410401

Chess

**Table tennis** 