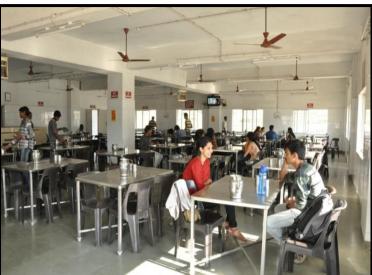

tal area allocated for staff quarters is 18829 Sq.m. Total no. of buildings available in the campus is 26. Total no. of flats available in the campus is 326.



STAFF QUARTER (2-BHK)



## SINHGAD INSTITUTE OF TECHNOLOGY

(Affiliated to Savitribai Phule Pune University, Pune & Approved by AICTE)

Gat No. 309/310, off Mumbai Pune Expressway Kusgaon (Bk), Lonavala Pune – 410401 Website: sit.sinhgad.edu

#### Children's Park

Well constructed and well equipped Children's Park is available in the campus of area 580 Sq.m.



Geo-tagged image of Children's Park



# SINHGAD INSTITUTE OF TECHNOLOGY

(Affiliated to Savitribai Phule Pune University, Pune & Approved by AICTE)

Gat No. 309/310, off Mumbai Pune Expressway Kusgaon (Bk), Lonavala Pune – 410401

Website: sit.sinhgad.edu

#### Canteen











## SINHGAD INSTITUTE OF TECHNOLOGY

(Affiliated to Savitribai Phule Pune University, Pune & Approved by AICTE)

Gat No. 309/310, off Mumbai Pune Expressway Kusgaon (Bk), Lonavala Pune – 410401 Website: sit.sinhgad.edu

Lonavla, Maharashtra, India
PCMH-793, Kusgaon, Lonavla, Maharashtra 410401, India
Lat 18.733215\*
Long 73.428414°
26/10/21 04:13 PM

**Medical store** 



**Stationary stores** 



## SINHGAD INSTITUTE OF TECHNOLOGY

(Affiliated to Savitribai Phule Pune University, Pune & Approved by AICTE)

Gat No. 309/310, off Mumbai Pune Expressway Kusgaon (Bk), Lonavala Pune – 410401



**Xerox Center** 



**ATM Center** 



# SINHGAD INSTITUTE OF TECHNOLOGY

(Affiliated to Savitribai Phule Pune University, Pune & Approved by AICTE)

Gat No. 309/310, off Mumbai Pune Expressway K