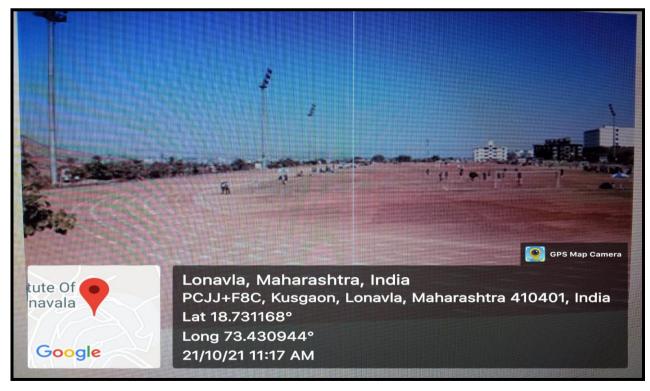

#### 2. Geo-tagged Photos for Outdoor Sports Facilities

**Bird Eye View of Sports Facility** 

**Cricket Ground** 