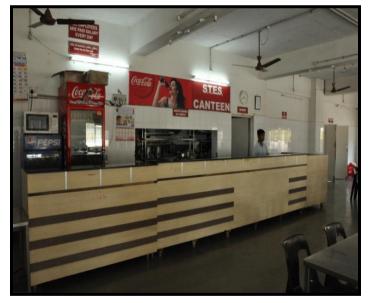

l area allocated for staff quarters is 18829 Sq.m. Total no. of buildings available in the campus is 26. Total no. of flats available in the campus is 326.



STAFF QUARTER (2-BHK)



## SINHGAD INSTITUTE OF TECHNOLOGY

(Affiliated to Savitribai Phule Pune University, Pune & Approved by AICTE)

Gat No. 309/310, off Mumbai Pune Expressway Kusgaon (Bk), Lonavala Pune – 410401 Website: sit.sinhgad.edu

#### Children's Park

Well constructed and well equipped Children's Park is available in the campus of area 580 Sq.m.



Geo-tagged image of Children's Park



# SINHGAD INSTITUTE OF TECHNOLOGY

(Affiliated to Savitribai Phule Pune University, Pune & Approved by AICTE)

Gat No. 309/310, off Mumbai Pune Expressway Kusgaon (Bk), Lonavala Pune – 410401

Website: sit.sinhgad.edu

#### Canteen











## SINHGAD INSTITUTE OF TECHNOLOGY

(Affiliated to Savitribai Phule Pune University, Pune & Approved by AICTE)

Gat No. 309/310, off Mumbai Pune Expressway Kusgaon (Bk), Lonavala Pune – 410401 Website: sit.sinhgad.edu

Lonavla, Maharashtra, India
PCMH-793, Kusgaon, Lonavla, Maharashtra 410401, India
Lat 18.733215\*
Long 73.428414°
26/10/21 04:13 PM

**Medical store** 



**Stationary stores** 



## SINHGAD INSTITUTE OF TECHNOLOGY

(Affiliated to Savitribai Phule Pune University, Pune & Approved by AICTE)

Gat No. 309/310, off Mumbai Pune Expressway Kusgaon (Bk), Lonavala Pune – 410401



**Xerox Center** 



**ATM Center** 



# SINHGAD INSTITUTE OF TECHNOLOGY

(Affiliated to Savitribai Phule Pune University, Pune & Approved by AICTE)

Gat No. 309/310, off Mumbai Pune Expressway Kus