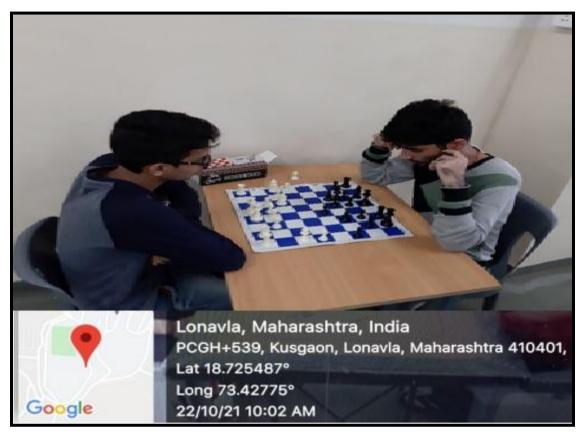

### SINHGAD INSTITUTE OF TECHNOLOGY

(Affiliated to Savitribai Phule Pune University, Pune & Approved by AICTE)

Gat No. 309/310, off Mumbai Pune Expressway Kusgaon (Bk), Lonavala Pune – 410401

Chess

**Table tennis** 