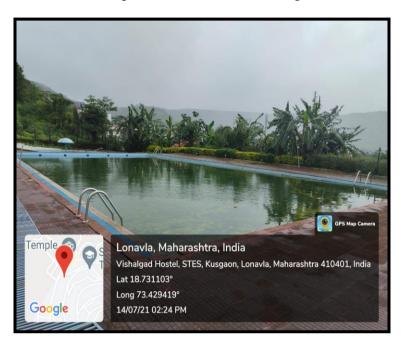

#### > Swimming pool

Swimming pool with area 312.5 Sq.m. is maintained in Campus for staff as well as students.

Geo-tagged image of Swimming Pool

**Swimming Pool Guidelines** 