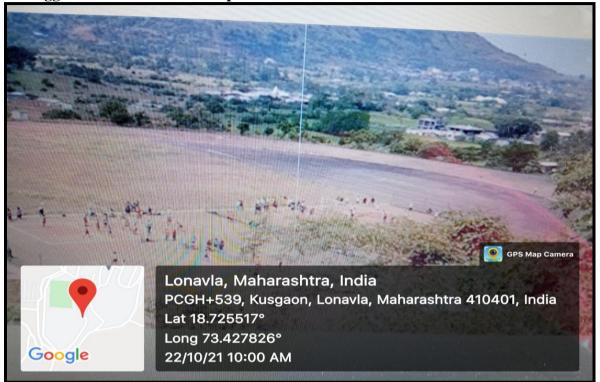

#### 2. Geo-tagged Photos for Outdoor Sports Facilities

**Bird Eye View of Sports Facility** 

**Cricket Ground** 

**Cricket Ground** 

Football ground