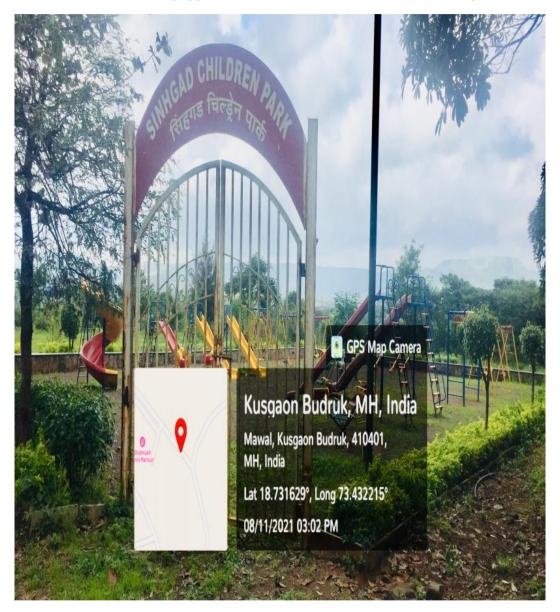

#### Children's Park

Well constructed and well equipped Children's Park is available in the campus of area 580 Sq.m.

Geo-tagged image of Children's Park