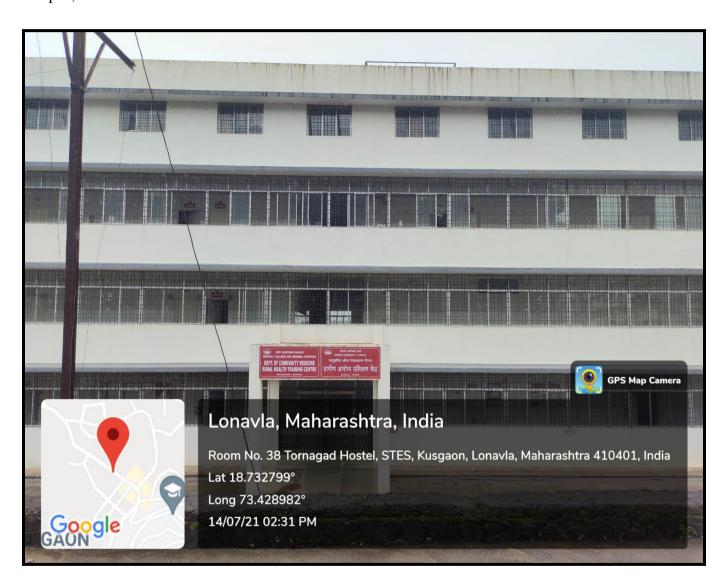

#### ➤ Rural Health Care Center(RHCC)

A Rural Health Centre with area 2748 Sq.m. is available in the campus of the institution with full time Doctors and 40 bed capacity. In addition to this, own full-fledged hospital of the trust in main campus, Pune is available.

**MEDICAL HOSPITAL (Rural Health Care Center)** 