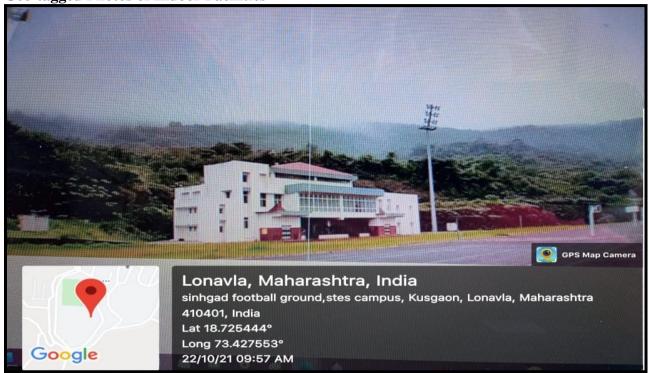

#### 2. Geo-tagged Photos for Outdoor Sports Facilities

**Bird Eye View of Sports Facility** 

**Cricket Ground** 

**Cricket Ground** 

Football ground