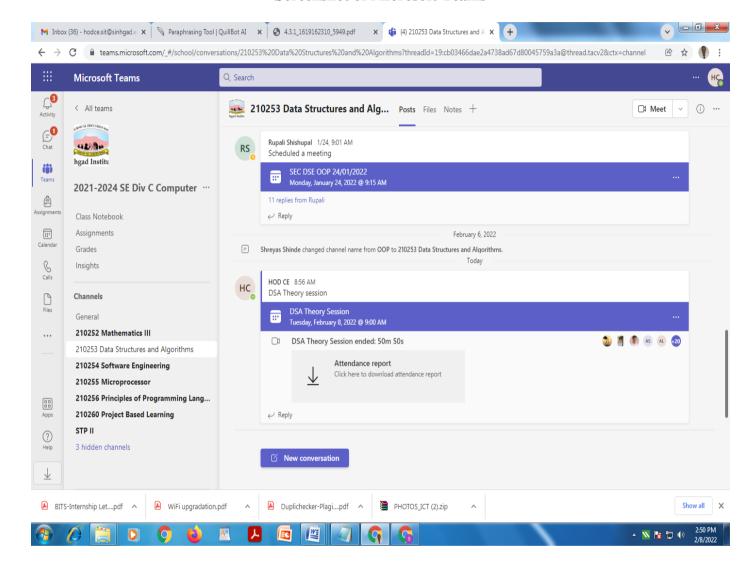

### SINHGAD TECHNICAL EDUCATION SOCIETY'S

# SINHGAD INSTITUTE OF TECHNOLOGY

(Affiliated to Savitribai Phule Pune University, Pune & Approved by AICTE)

Gat No. 309/310, off Mumbai Pune Expressway Kusgaon (Bk), Lonavala Pune – 410401 Website: sit.sinhgad.edu

#### Screenshot of Microsoft Teams





#### SINHGAD TECHNICAL EDUCATION SOCIETY'S

# SINHGAD INSTITUTE OF TECHNOLOGY

(Affiliated to Savitribai Phule Pune University, Pune & Approved by AICTE)

Gat No. 309/310, off Mumbai Pune Expressway Kusgaon (Bk), Lonavala Pune – 410401 Website: sit.sinhgad.edu

### **Screenshot of Server configuration**





### SINHGAD TECHNICAL EDUCATION SOCIETY'S

# SINHGAD INSTITUTE OF TECHNOLOGY

### (Affiliated to Savitribai Phule Pune University, Pune & Approved by AICTE)

Gat No. 309/310, off Mumbai Pune Expressway Kusgaon (Bk), Lonavala Pune – 410401 Website: sit.sinhgad.edu