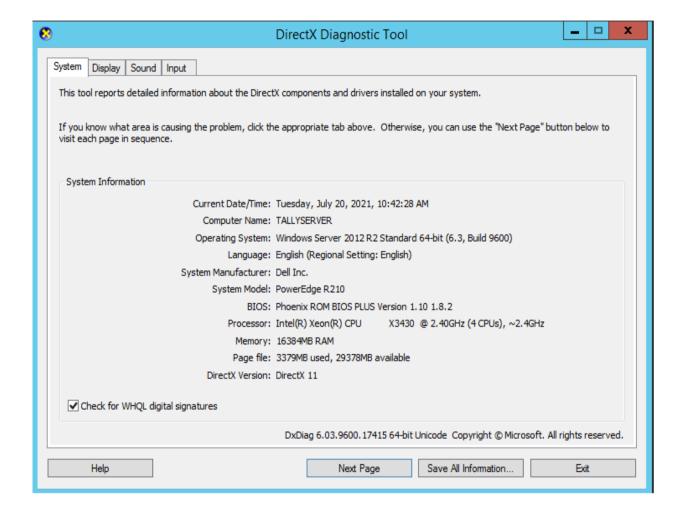

### SINHGAD TECHNICAL EDUCATION SOCIETY'S

# SINHGAD INSTITUTE OF TECHNOLOGY

(Affiliated to Savitribai Phule Pune University, Pune & Approved by AICTE)

Gat No. 309/310, off Mumbai Pune Expressway Kusgaon (Bk), Lonavala Pune – 410401 Website: sit.sinhgad.edu

#### Screenshot of Microsoft Teams





#### SINHGAD TECHNICAL EDUCATION SOCIETY'S

# SINHGAD INSTITUTE OF TECHNOLOGY

(Affiliated to Savitribai Phule Pune University, Pune & Approved by AICTE)

Gat No. 309/310, off Mumbai Pune Expressway Kusgaon (Bk), Lonavala Pune – 410401 Website: sit.sinhgad.edu

### **Screenshot of Server configuration**





### SINHGAD TECHNICAL EDUCATION SOCIETY'S

# SINHGAD INSTITUTE OF TECHNOLOGY

### (Affiliated to Savitribai Phule Pune University, Pune & Approved by AICTE)

Gat No. 309/310, off Mumbai Pune Expressway Kusgaon (Bk), Lonavala Pune – 410401 Website: sit.sinhgad.edu