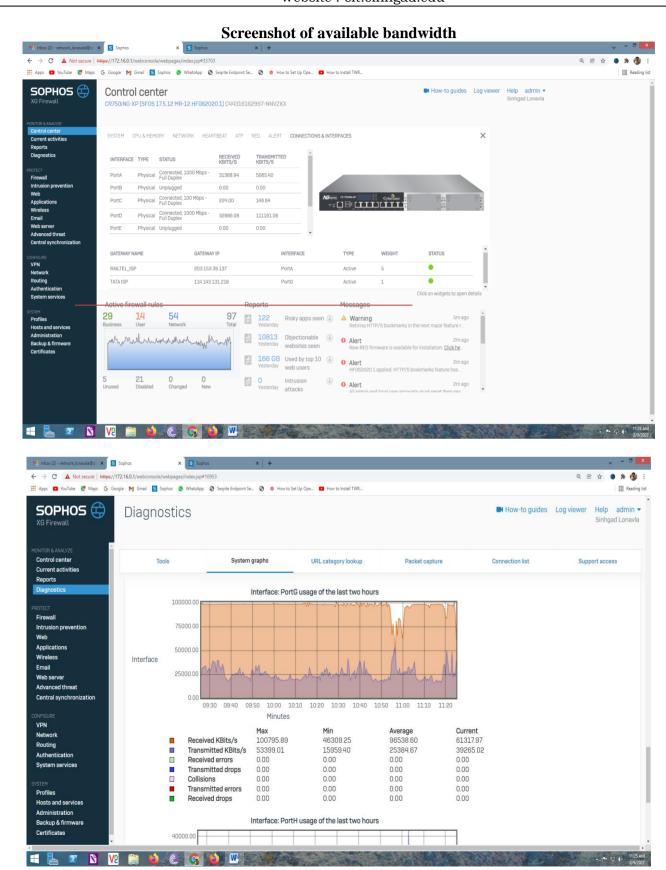

(Affiliated to Savitribai Phule Pune University, Pune & Approved by AICTE)

Gat No. 309/310, off Mumbai Pune Expressway Kusgaon (Bk), Lonavala Pune – 410401 Website: sit.sinhgad.edu

#### Screenshot of Microsoft Teams





#### SINHGAD TECHNICAL EDUCATION SOCIETY'S

# SINHGAD INSTITUTE OF TECHNOLOGY

(Affiliated to Savitribai Phule Pune University, Pune & Approved by AICTE)

Gat No. 309/310, off Mumbai Pune Expressway Kusgaon (Bk), Lonavala Pune – 410401 Website: sit.sinhgad.edu

### **Screenshot of Server configuration**





### SINHGAD TECHNICAL EDUCATION SOCIETY'S

# SINHGAD INSTITUTE OF TECHNOLOGY

### (Affiliated to Savitribai Phule Pune University, Pune & Approved by AICTE)

Gat No. 309/310, off Mumbai Pune Expressway Kusgaon (Bk), Lonavala Pune – 410401 Website: sit.sinhgad.edu