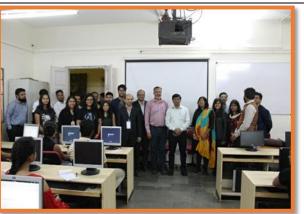

idual. Someone who doesn't have the right skills for a position, or who isn't a good fit with the corporate culture, often ends up being replaced. Then companies fill the position again, and turnover costs and lost opportunities become significant. To make **better hiring** decisions and avoid high job turnover rates, national & multinational organizations use aptitude & ability testing. Companies also use these tests for promoting and training. The goal is to get the right people, with the right skills, in the right jobs.



## SINHGAD INSTITUTE OF TECHNOLOGY

(Affiliated to Savitribai Phule Pune University, Pune & Approved by AICTE)
Gat No. 309/310, off Mumbai Pune Expressway Kusagaon (Bk), Lonavala Pune – 410401
Department of Computer Engineering

## **Photographs of Activity:**









#### Attendance:



### SINHGAD INSTITUTE OF TECHNOLOGY

(Affiliated to Savitribai Phule Pune University, Pune & Approved by AICTE)
Gat No. 309/310, off Mumbai Pune Expressway Kusagaon (Bk), Lonavala Pune – 410401

Department of Computer Engineering

# Sinhgad Institute of Technology, Kusgaon, Lonavala.

| Sr.<br>No | Name                               | College | Mobile no     |
|-----------|------------------------------------|---------|---------------|
| 0.1       | Jadhav Sham Govind                 | SIT     | 9766784017    |
| 02        | Sorathia Sufiyan Rahim             | SIT     | 8087860796    |
| 03        | Chavan Amit Eknath                 | SIT     | 9763676061    |
| 04        | Baitha Ravi Vinod                  | SIT     | 7040858480    |
| 05        | Shelke Pramod Ma