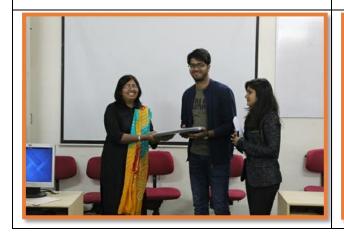

ividual. Someone who doesn't have the right skills for a position, or who isn't a good fit with the corporate culture, often ends up being replaced. Then companies fill the position again, and turnover costs and lost opportunities become significant. To make **better hiring** decisions and avoid high job turnover rates, national & multinational organizations use aptitude & ability testing. Companies also use these tests for promoting and training. The goal is to get the right people, with the right skills, in the right jobs.



## SINHGAD INSTITUTE OF TECHNOLOGY

(Affiliated to Savitribai Phule Pune University, Pune & Approved by AICTE)
Gat No. 309/310, off Mumbai Pune Expressway Kusagaon (Bk), Lonavala Pune – 410401
Department of Computer Engineering

## **Photographs of Activity:**









#### Attendance:



### SINHGAD INSTITUTE OF TECHNOLOGY

(Affiliated to Savitribai Phule Pune University, Pune & Approved by AICTE)
Gat No. 309/310, off Mumbai Pune Expressway Kusagaon (Bk), Lonavala Pune – 410401

Department of Computer Engineering

# Sinhgad Institute of Technology, Kusgaon, Lonavala.

| Sr.<br>No | Name                               | College | Mobile no     |
|-----------|------------------------------------|---------|---------------|
| 0.1       | Jadhav Sham Govind                 | SIT     | 9766784017    |
| 02        | Sorathia Sufiyan Rahim             | SIT     | 8087860796    |
| 03        | Chavan Amit Eknath                 | SIT     | 9763676061    |
| 04        | Baitha Ravi Vinod                  | SIT     | 7040858480    |
| 05        | Shelke Pramod