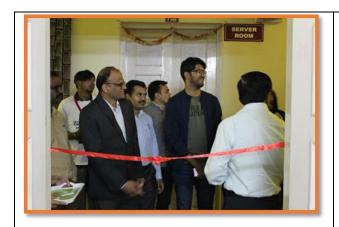

individual. Someone who doesn't have the right skills for a position, or who isn't a good fit with the corporate culture, often ends up being replaced. Then companies fill the position again, and turnover costs and lost opportunities become significant. To make **better hiring** decisions and avoid high job turnover rates, national & multinational organizations use aptitude & ability testing. Companies also use these tests for promoting and training. The goal is to get the right people, with the right skills, in the right jobs.



## SINHGAD INSTITUTE OF TECHNOLOGY

(Affiliated to Savitribai Phule Pune University, Pune & Approved by AICTE)
Gat No. 309/310, off Mumbai Pune Expressway Kusagaon (Bk), Lonavala Pune – 410401
Department of Computer Engineering

## **Photographs of Activity:**









#### Attendance:



### SINHGAD INSTITUTE OF TECHNOLOGY

(Affiliated to Savitribai Phule Pune University, Pune & Approved by AICTE)
Gat No. 309/310, off Mumbai Pune Expressway Kusagaon (Bk), Lonavala Pune – 410401

Department of Computer Engineering

# Sinhgad Institute of Technology, Kusgaon, Lonavala.

| Sr.<br>No | Name                               | College | Mobile no     |
|-----------|------------------------------------|---------|---------------|
| 0.1       | Jadhav Sham Govind                 | SIT     | 9766784017    |
| 02        | Sorathia Sufiyan Rahim             | SIT     | 8087860796    |
| 03        | Chavan Amit Eknath                 | SIT     | 9763676061    |
| 04        | Baitha Ravi Vinod                  | SIT     | 7040858480    |
| 05        | Shelke Pra