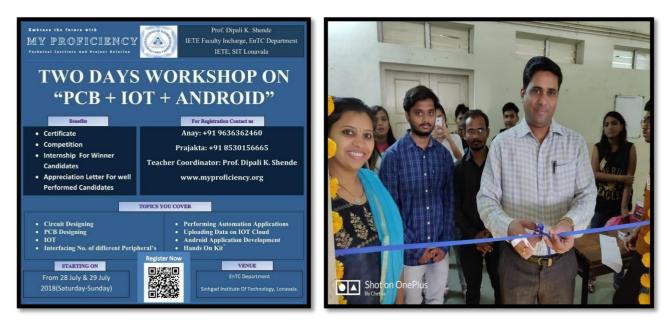

## BRIEFSUMMARYABOUTACTIVITY:-

Thepurposeofthiseventwastogettheparticipantawareaboutthetrendingtechnology ofIOT andAndroid Developmentwhich was conducted byMr. ShrikantPadhenandMr.ManoharShinde[MyProficiency].ThestudentsweregivenknowledgeaboutPCBdesigning,differentandroiddevelopmentsoftwareandtoolsandbasicknowledgeofhowIOTworks.software

He made the students aware about the designing of PCB and it's working, it wasquiteusefulforthestudentsfromacademicpointofviewasitsintroducedinourcurri culum. Around 60 students actively participated in this 2 days workshop.