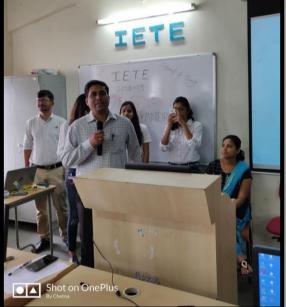

## BRIEFSUMMARYABOUTACTIVITY:-

Thepurposeofthiseventwastogettheparticipantawareaboutthetrendingtechnology ofIOT andAndroid Developmentwhich was conducted byMr. ShrikantPadhenandMr.ManoharShinde[MyProficiency].ThestudentsweregivenknowledgeaboutPCBdesigning,differentandroiddevelopmentsoftwareandtoolsandbasicknowledgeofhowIOTworks.software

He made the students aware about the designing of PCB and it's working, it wasquiteusefulforthestudentsfromacademicpointofviewasitsintroducedinourcurri culum. Around 60 students actively participated in this 2 days workshop.