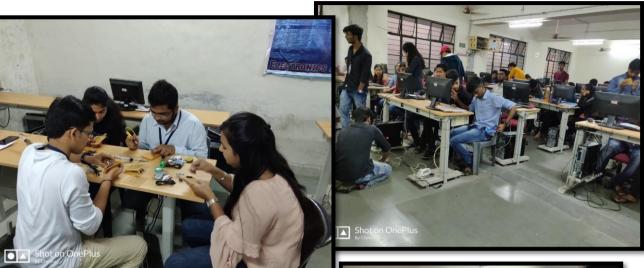

## BRIEFSUMMARYABOUTACTIVITY:-

Thepurposeofthiseventwastogettheparticipantawareaboutthetrendingtechnology ofIOT andAndroid Developmentwhich was conducted byMr. ShrikantPadhenandMr.ManoharShinde[MyProficiency].ThestudentsweregivenknowledgeaboutPCBdesigning,differentandroiddevelopmentsoftwareandtoolsandbasicknowledgeofhowIOTworks.software

He made the students aware about the designing of PCB and it's working, it wasquiteusefulforthestudentsfromacademicpointofviewasitsintroducedinourcurri culum. Around 60 students actively participated in this 2 days workshop.