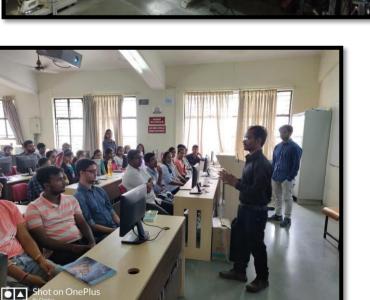

## BRIEFSUMMARYABOUTACTIVITY:-

Thepurposeofthiseventwastogettheparticipantawareaboutthetrendingtechnology ofIOT andAndroid Developmentwhich was conducted byMr. ShrikantPadhenandMr.ManoharShinde[MyProficiency].ThestudentsweregivenknowledgeaboutPCBdesigning,differentandroiddevelopmentsoftwareandtoolsandbasicknowledgeofhowIOTworks.software

He made the students aware about the designing of PCB and it's working, it wasquiteusefulforthestudentsfromacademicpointofviewasitsintroducedinourcurri culum. Around 60 students actively participated in this 2 days workshop.