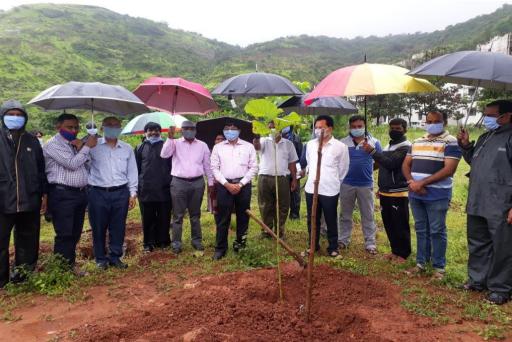

#### 3. Tree Plantation:

Our Institute comes under big campus with lot of open spaces. So we launched an extensive& focused Tree Plantation Programme to celebrate the World Environment Day.

(Affiliated to Savitribai Phule Pune University, Pune & Approved by AICTE)