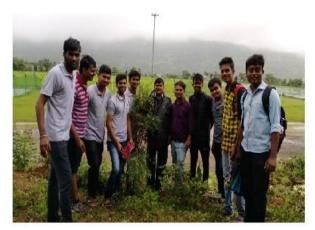

#### 3. Tree Plantation:

Our Institute comes under big campus with lot of open spaces. So we launched an extensive& focused Tree Plantation Programme to celebrate the World Environment Day.

(Affiliated to Savitribai Phule Pune University, Pune & Approved by AICTE)