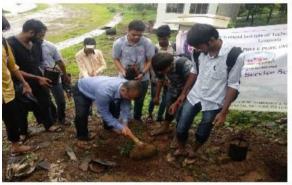

#### 3. Tree Plantation:

Our Institute comes under big campus with lot of open spaces. So we launched an extensive& focused Tree Plantation Programme to celebrate the World Environment Day.

(Affiliated to Savitribai Phule Pune University, Pune & Approved by AICTE)