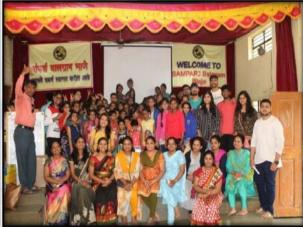

#### 1. Voter Awareness Program:

On national voter's day that is 25<sup>th</sup> January 2019, staff & students from Sinhgad institutes lonavala organized rally in campus, in order to encourage more voters to take part in the political process.

4/20/2019

'सिंहगड इन्स्टिट्यूट'मध्ये मतदार जागृती दिन

Positive Media & Press Release Network

Select Language: English

Home Articles Literature Press Release

Home >> प्रेस रिलीज >> News

#### 'सिंहगड इन्स्टिट्यूट'मध्ये मतदार जागृती दिन साजरा

प्रेस रिलीज Wednesday, January 30, 2019 I 01:55 PM

**लोणावळा** : सिंहगड टेक्निकल एज्युकेशन सोसायटीच्या लोणावळा कॅंपसमध्ये सा महाविद्यालयांच्या वतीने मतदार जागृती दिन साजरा करण्यात आला.