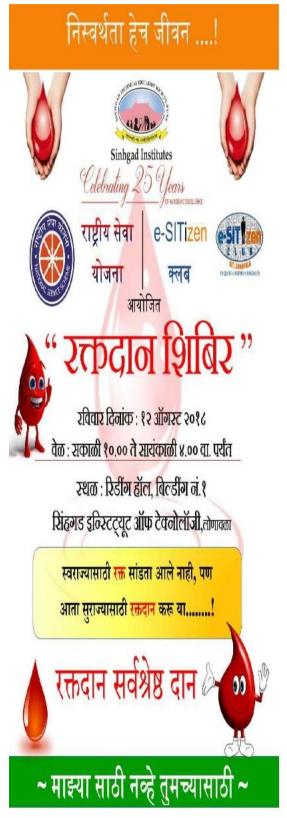

#### 4. Blood Donation:

Blood donation camps were conducted in our campus to increase availability of blood stock & spread awareness about the blood donation so that more people can contribute towards the process of saving lives.