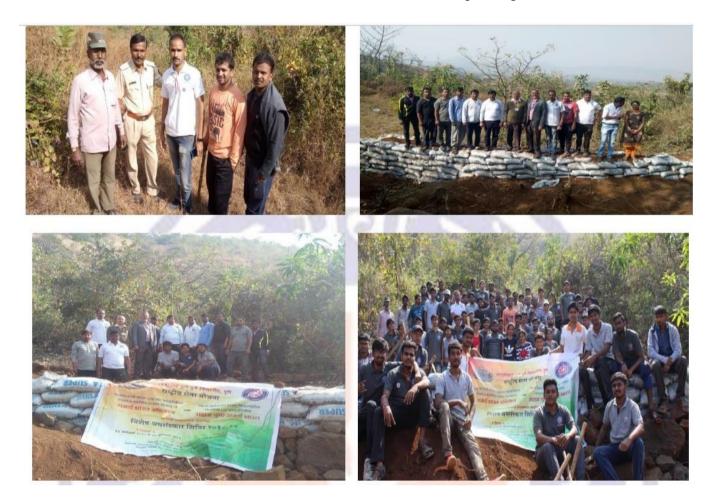

#### 7. NSS camp to village for water conservation :

In India and in many other countries of the world, there is a major scarcity of water. By considering this issue NSS of SIT lonavala visited a village, they spent couple of day over there to clean natural water source & build a BANDHARA made up of bags filled with sand & stone.