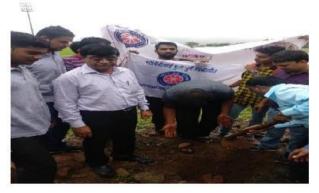

#### 3. Tree Plantation:

Our Institute comes under big campus with lot of open spaces. So we launched an extensive& focused Tree Plantation Programme to celebrate the World Environment Day.

(Affiliated to Savitribai Phule Pune University, Pune & Approved by AICTE)