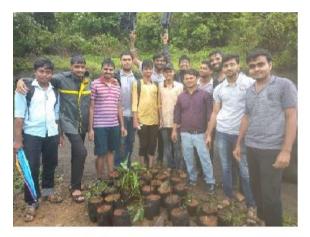

#### 3. Tree Plantation:

Our Institute comes under big campus with lot of open spaces. So we launched an extensive& focused Tree Plantation Programme to celebrate the World Environment Day.

(Affiliated to Savitribai Phule Pune University, Pune & Approved by AICTE)