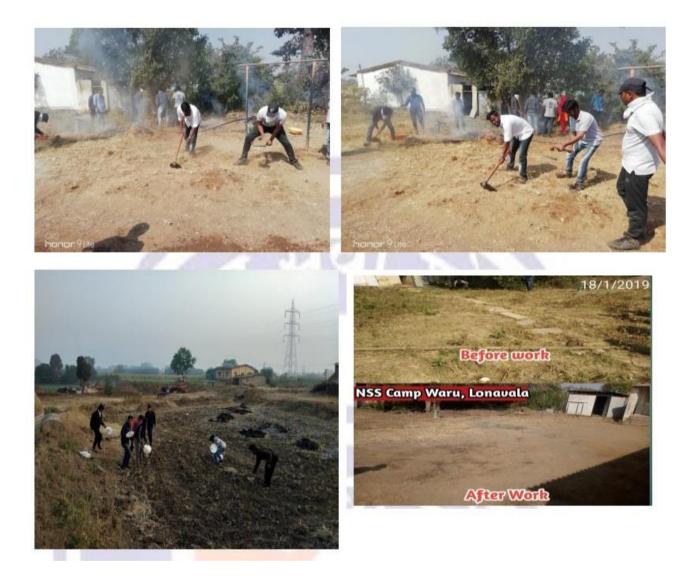

#### 5. Swachh bharat abhiyan (Cleanliness Drive):

We, sinhgad institute organized cleanliness drive in our campus as well as in nearby villages by taking help of our NSS students.