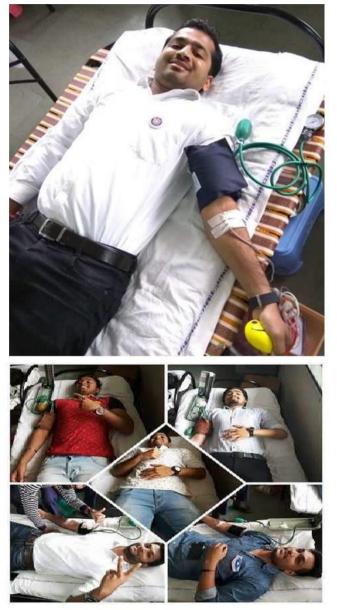

#### 4. Blood Donation:

Blood donation camps were conducted in our campus to increase availability of blood stock & spread awareness about the blood donation so that more people can contribute towards the process of saving lives.