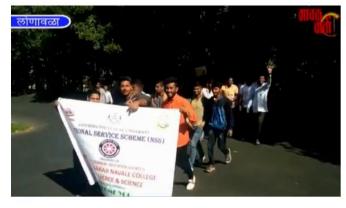

#### 1. Voter Awareness Program:

On national voter's day that is 25<sup>th</sup> January 2019, staff & students from Sinhgad institutes lonavala organized rally in campus, in order to encourage more voters to take part in the political process.

#### 'सिंहगड इन्स्टिट्यूट'मध्ये मतदार जागृती दिन साजरा

प्रेस रिलीज Wednesday, January 30, 2019 I 01:55 PM

**लोणावळा** : सिंहगड टेक्निकल एज्युकेशन सोसायटीच्या लोणावळा कॅंपसमध्ये सा महाविद्यालयांच्या वतीने मतदार जागृती दिन साजरा करण्यात आला.