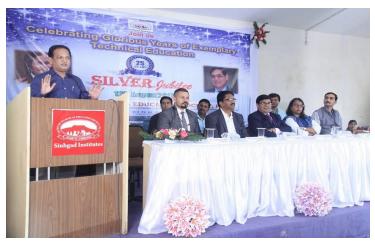

## EVENT DESCRIPTION

The Institute Level FE Induction Program event started with the Welcome Speech. Event Anchor **Prof. P R Chakranarayan** formally welcomed all the dignitaries on the dais, parents, and students from the various parts of the country. Welcome followed by Sarswati Pujan and welcoming the guest of Honour **Mr Sandeep Manolkar.** 

**Address By Principal: Dr M S Gaikwad** Highlighted about the details regarding academic performance needed, and pertaining to syllabi, College & campus central facilities, expected discipline, expectation from students.

Guest of honour: Mr Sandeep Manolkar in his special address advised students about recent trends in various branches of Engineering and research and asked students to explore career opportunities in the field of Engineering.

## **Event Photo:**