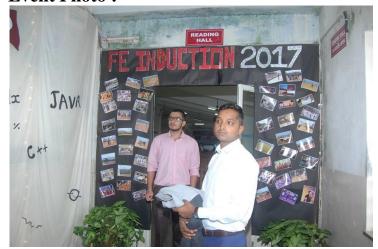

titute to pursue higher studies overseas and Sinhgad student council facilities And placement activity along with statistics.

**Address by FE HOD: Dr P S Patil** Gave Brief Details regarding FE syllabus structure for Sem-I,II, Exam pattern, Online Exam structure, Passing Criteria, Textbook. Academic calendar, result analysis, TG scheme, Toppers of precious year etc.

**College and Campus tour:** Students will be introduced with the Department Classrooms. Laboratories, Library, Internet Facility.

#### SINHGAD TECHNICAL EDUCATION SOCIETY'S



# SINHGAD INSTITUTE OF TECHNOLOGY

(Affiliated to Savitribai Phule Pune University & Approved by AICTE)
Gat No. 309/310, off Mumbai Pune Expressway Kusagaon (Bk), Lonavala Pune – 410401

## **Department of Engineering Sciences**

## **Event Photo:**