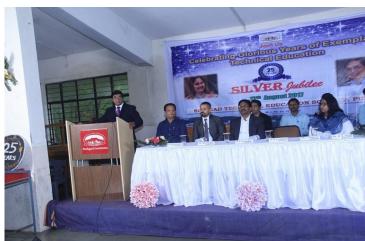

## EVENT DESCRIPTION

The Institute Level FE Induction Program event started with the Welcome Speech. Event Anchor **Prof. P R Chakranarayan** formally welcomed all the dignitaries on the dais, parents, and students from the various parts of the country. Welcome followed by Sarswati Pujan and welcoming the guest of Honour **Mr Sandeep Manolkar.** 

## **Event Photo:**